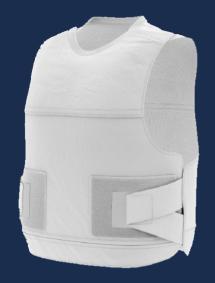

## **COVERT VEST**

The E XP-CV50Q Covert Vest is the perfect choice for those lookin g for a comfortable, flexible , and adjustable body Armour. Developed using smart fabrics, the vest is lightweight yet durable and is designed to provide a snug fit.

The EXP-CV50Q features adjustable straps that can be used to customize the fit for maximum comfort and performance. It also has rein forced pockets that allow you to carry your Arm our panels safely and securely. The vest is Stand and 100 certified, meaning it is tested for safety and peformance in even the harshest of conditions.

The EXP-CV50Q Covert Vest is perfect for law enforcement, security, and military personnel who need acomfortable and adjustable body Armour. The adjustable straps and reinforced pockets provide a snug fit and the smart fabrics make it durable enough to withs tand any mission.