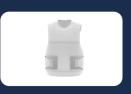

## **COVERT VEST**

The E XP-CV50Q Covert Vest is the perfect choice for those lookin g for a comfortable, flexible , and adjustable body Armour. Developed using smart fabrics, the vest is lightweight yet durable and is designed to provide a snug fit.

The EXP-CV50Q features adjustable straps that can be used to customize the fit for maximum comfort and performance. It also has rein forced pockets that allow you to carry your Arm our panels safely and securely. The vest is Stand and 100 certified, meaning it is tested for safety and peformance in even the harshest of conditions.

The EXP-CV50Q Covert Vest is perfect for law enforcement, security, and military personnel who need acomfortable and adjustable body Armour. The adjustable straps and reinforced pockets provide a snug fit and the smart fabrics make it durable enough to withs tand any mission.