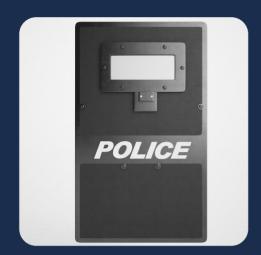

## HAND-HELD SHIELD

The ExPII EXP-HHS180 hand held shield is the latest advancement in personal security . This device is ergonomically designed to maximize user experience while providing the highest level of protection against potential threats.

The ExPII EXP-HHS180 was developed with the end user in mind. It is designed to be lightweight and easy to carry, while still providing a high level of protection. The hand held shield is made from a durable , lightweight material that is designed to withstand the rigors of everyday use. It also features an ergonomic grip, making it comfortable to hold for extended periodsoftime.

### **ADDITIONAL PROTECTION:**

- · 7.62x39mm, 123 gr., Mild Steel Core, 700±10m/s
- 5.56x45mm, 55 gr., M193 Ball, 950±10 m/s
- 5.56x45mm, 62gr., SS109 (M855), 950±10 m/s

**SHAPE** 

Curved

**DIMENSIONS** 

770x450(±5) mm

**VIEWPORT** 

200x50(±5) mm (Trapezoidal)

## **WEIGHT**

14 Kg Maximum (Inclusive of the lighting system with ballistic viewport and handle)

#### COMPATIBLE ACCESSORIES

- Datachable Shoulder sling · Storage/Carrying bag · 600 lumens led light
- Datachable Police logo · Load distribution shield harness(Optional)