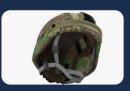

foam padding system that provides excellent comfort for the user. The foam layer is designed to dissipate energy from the impacting force of a ballistic threat while providing comfort and protection against shock. The foam padding is also designed to be breathable and moisture-sicking, keeping the wearer cool and comfortable during extended periods of use.The EXPLL EXP -PCH 130T PASGT also features a four-point chin strap system for secure fitting. The

chinstrap offers adjustable comfort and security while providing a secure fit when closed. The adjustable system ensures that the helmet is always fitted correctly and securely to the head.The EXPLL EXPPCH130T PASGT is an excellent choice for those seeking superior protection against ballistic threats. The helmet offers superior protection and comfort while being lightweight and comfortable to wear. The adjustable chin strap ensures a secure fit, providing the wearer with the confidence that their helmet is properly and securely fitted. The multi-layer foam padding system provides excellent protection and comfort, while the construction of the helmet ensures that it is strong and durable enough to provide lastingprotection.