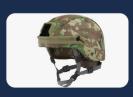

## MAXIMUM PROTECTION

The EXPLL EXP-PCH123T PASGT is a standard helmet designed to provide uniform protection from high velocity ballistic threats . It is a complex and compound shell designed to provide lasting durability and security . The stability harness with standard and comfortable suspension system provides increased comfort and stability for extended use and tactical man oeuvres .The helmet is designed to absorb the impact of a ballistic threat while providing the wearer with maximum protection and comfort. It features a lightweight yet strong construction and is built to be easily donned and removed. The shell is constructed from high -performance polycarbonate and composites that provide ballistic protection from the most powerful of threats. The helmet has a unique mulch-layer

foam padding system that provides excellent comfort for the user. The foam layer is designed to dissipate energy from the impacting force of a ballistic threat while providing comfort and protection against shock. The foam padding is also designed to be breathable and moisture-sicking, keeping the wearer cool and comfortable during extended periods of use.The EXPLL EXP -PCH 130T PASGT also features a four-point chin strap system for secure fitting. The

chinstrap offers adjustable comfort and security while providing a secure fit when closed. The adjustable system ensures that the helmet is always fitted correctly and securely to the head.The EXPLL EXPPCH130T PASGT is an excellent choice for those seeking superior protection against ballistic threats. The helmet offers superior protection and comfort while being lightweight and comfortable to wear. The adjustable chin strap ensures a secure fit, providing the wearer with the confidence that their helmet is properly and securely fitted. The multi-layer foam padding system provides excellent protection and comfort, while the construction of the helmet ensures that it is strong and durable enough to provide lastingprotection.