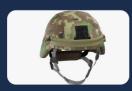

## MAXIMUM PROTECTION

The EXPLL EXP-PCH123T PASGT is a standard helmet designed to provide uniform protection from high velocity ballistic threats . It is a complex and compound shell designed to provide lasting durability and security . The stability harness with standard and comfortable suspension system provides increased comfort and stability for extended use and tactical man oeuvres .The helmet is designed to absorb the impact of a ballistic threat while providing the wearer with maximum protection and comfort. It features a lightweight yet strong construction and is built to be easily donned and removed. The shell is constructed from high -performance polycarbonate and composites that provide ballistic protection from the most powerful of threats. The helmet has a unique mulch-layer

foam padding system that provides excellent comfort for the user. The foam layer is designed to dissipate energy from the impacting force of a ballistic threat while providing comfort and protection against shock. The foam padding is also designed to be breathable and moisture-sicking, keeping the wearer cool and comfortable during extended periods of use.The EXPLL EXP -PCH 130T PASGT also features a four-point chin strap system for secure fitting. The

chinstrap offers adjustable comfort and security while providing a secure fit when closed. The adjustable system ensures that the helmet is always fitted correctly and securely to the head.The EXPLL EXPPCH130T PASGT is an excellent choice for those seeking superior protection against ballistic threats. The helmet offers superior protection and comfort while being lightweight and comfortable to wear. The adjustable chin strap ensures a secure fit, providing the wearer with the confidence that their helmet is properly and securely fitted. The multi-layer foam padding system provides excellent protection and comfort, while the construction of the helmet ensures that it is strong and durable enough to provide lastingprotection.