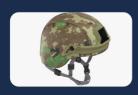

## MAXIMUM PROTECTION

The EXPLL EXP-PCH123T PASGT is a standard helmet designed to provide uniform protection from high velocity ballistic threats . It is a complex and compound shell designed to provide lasting durability and security . The stability harness with standard and comfortable suspension system provides increased comfort and stability for extended use and tactical man oeuvres .The helmet is designed to absorb the impact of a ballistic threat while providing the wearer with maximum protection and comfort. It features a lightweight yet strong construction and is built to be easily donned and removed. The shell is constructed from high -performance polycarbonate and composites that provide ballistic protection from the most powerful of threats. The helmet has a unique mulch-layer

foam padding system that provides excellent comfort for the user. The foam layer is designed to dissipate energy from the impacting force of a ballistic threat while providing comfort and protection against shock. The foam padding is also designed to be breathable and moisture-sicking, keeping the wearer cool and comfortable during extended periods of use.The EXPLL EXP -PCH 130T PASGT also features a four-point chin strap system for secure fitting. The

chinstrap offers adjustable comfort and security while providing a secure fit when closed. The adjustable system ensures that the helmet is always fitted correctly and securely to the head.The EXPLL EXPPCH130T PASGT is an excellent choice for those seeking superior protection against ballistic threats. The helmet offers superior protection and comfort while being lightweight and comfortable to wear. The adjustable chin strap ensures a secure fit, providing the wearer with the confidence that their helmet is properly and securely fitted. The multi-layer foam padding system provides excellent protection and comfort, while the construction of the helmet ensures that it is strong and durable enough to provide lastingprotection.