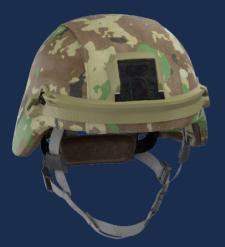

## MAXIMUM PROTECTION

The EXPLL EXP-PCH123T PASGT is a standard helmet designed to provide uniform protection from high velocity ballistic threats . It is a complex and compound shell designed to provide lasting durability and security . The stability harness with standard and comfortable suspension system provides increased comfort and stability for extended use and tactical man oeuvres .The helmet is designed to absorb the impact of a ballistic threat while providing the wearer with maximum protection and comfort. It features a lightweight yet strong construction and is built to be easily donned and removed. The shell is constructed from high -performance polycarbonate and composites that provide ballistic protection from the most powerful of threats. The helmet has a unique mulch-layer

foam padding system that provides excellent comfort for the user. The foam layer is designed to dissipate energy from the impacting force of a ballistic threat while providing comfort and protection against shock. The foam padding is also designed to be breathable and moisture-sicking, keeping the wearer cool and comfortable during extended periods of use.The EXPLL EXP -PCH 130T PASGT also features a four-point chin strap system for secure fitting. The

chinstrap offers adjustable comfort and security while providing a secure fit when closed. The adjustable system ensures that the helmet is always fitted correctly and securely to the head.The EXPLL EXPPCH130T PASGT is an excellent choice for those seeking superior protection against ballistic threats. The helmet offers superior protection and comfort while being lightweight and comfortable to wear. The adjustable chin strap ensures a secure fit, providing the wearer with the confidence that their helmet is properly and securely fitted. The multi-layer foam padding system provides excellent protection and comfort, while the construction of the helmet ensures that it is strong and durable enough to provide lastingprotection.