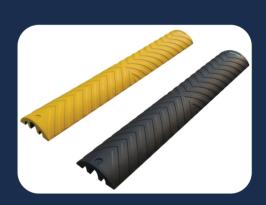

# **CABLE PROTECTION RAMP 1200MM**

IMPORTANT: OUR PRODUCTS ARE MADE OF PREMIUM RECYCLED RUBBER WITHOUT ANY TOXIC SMELL.

### AVAILABLE IN BLACK

Other colours on request.