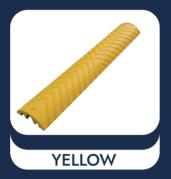

# **CABLE PROTECTION RAMP 1200MM**

IMPORTANT: OUR PRODUCTS ARE MADE OF PREMIUM RECYCLED RUBBER WITHOUT ANY TOXIC SMELL.