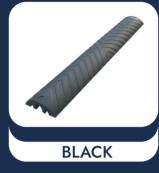

# EXPII EXPO01

CABLE PROTECTION RAMP 1200MM

# ExPII EXPO01

# **CABLE PROTECTION RAMP 1200MM**











IMPORTANT: OUR PRODUCTS ARE MADE OF PREMIUM RECYCLED RUBBER WITHOUT ANY TOXIC SMELL.





## SKIDPROOF SURFACE

Fitted with an anti-slip patterned surface for better grip.



### AVAILABLE IN BLACK

Other colours on request.



### CABLE COVER BASE

Designed to receive two cables up to  $\varnothing$  20 mm ( $\varnothing$  0.8") and one cable up to  $\varnothing$  40 mm ( $\varnothing$  1.6").



### COMPANY NAME OR LOGO

Can be molded-in for easy identification.



### **CUSTOM-MADE PACKING**

Makes the storage and the delivery to your clients easier.

| PRODUCTS | TYPES  | MAXIMUM CABLE DIAMETERS                        | OVERALL DIMENSIONS                                                  |
|----------|--------|------------------------------------------------|--------------------