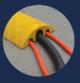

### CABLE COVER BASE

Designed to receive two cables up to  $\varnothing$  20 mm ( $\varnothing$  0.8") and one cable up to  $\varnothing$  40 mm ( $\varnothing$  1.6").