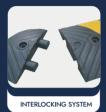

CAT'S EYE REFLECTOR Increases visibility and safety at night.

INTERLOCKING SYSTEM Improves the strength and the stability, prevents disconnection and makes the installation easier.

HEAVY-DUTY HARDWARE Maintains the device safely fixed to the road.