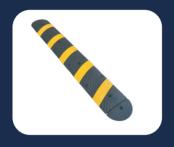

## EXPILEXPO011

RUBBER SPEED BUMP 1830 MM

## **RUBBER SPEED BUMP 1830 MM**

CUSTOM-MADE PACKING
Makes the storage and the delivery to your clients easier.

| TYPE    | OVERALL DIMENSIONS (L X W X H)                                                                                                             | MOUNTING HARDWARE                                                         |
|---------|--------------------------------------------------------------------------------------------------------------------------------------------|---------------------------------------------------------------------------|
| 1830 MM | Middle part: 1830 x 300 x 50 mm (6' x 12" x 2")  End cap: 150 x 300 x 50 mm (6" x 12" x 2")  Can receive two cables up to Ø 30 mm (Ø 1.2") | Lag bolt: M12 x 150 mm (M12 x 6'') Anchors: Ø 16 x 140 mm (Ø 0.6" x 5.5") |