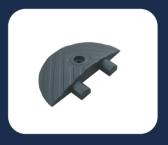

CUSTOM-MADE PACKING
Makes the storage and the delivery to your clients easier.

| TYPE    | OVERALL DIMENSIONS (L X W X H)                                                                                                             | MOUNTING HARDWARE                                                         |
|---------|--------------------------------------------------------------------------------------------------------------------------------------------|---------------------------------------------------------------------------|
| 1830 MM | Middle part: 1830 x 300 x 50 mm (6' x 12" x 2")  End cap: 150 x 300 x 50 mm (6" x 12" x 2")  Can receive two cables up to Ø 30 mm (Ø 1.2") | Lag bolt: M12 x 150 mm (M12 x 6'') Anchors: Ø 16 x 140 mm (Ø 0.6" x 5.5") |