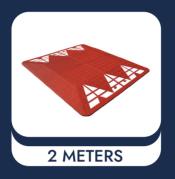

CUSTOM-MADE PACKING Makes the storage and the delivery to your clients easier.

| PRODUCTS | TYPES                                                       | OVERALL DIMENSIONS                                                        | MOUNTING HARDWARE                                                                     |
|----------|-------------------------------------------------------------|---------------------------------------------------------------------------|---------------------------------------------------------------------------------------|
|          | 4 parts<br>(2 right corners + 2 left corners)               | Length: 2000 mm (79'')<br>Width: 1800 mm (71'')<br>Height: 65 mm (2.56'') | Lag bolts: M12 x 150 mm<br>(M12 x 6'')<br>Anchors: Ø 16 x 140 mm<br>(Ø 0.6'' x 5.5'') |
| AAA      | 6 parts (2 right corners + 2 left corners + 2 middle parts) | Length: 3000 mm (118")<br>Width: 1800 mm (71")<br>Height: 65 mm (2.56")   |                                                                                       |