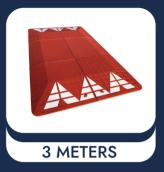

CUSTOM-MADE PACKING Makes the storage and the delivery to your clients easier.

| PRODUCTS | TYPES                                                       | OVERALL DIMENSIONS                                                        | MOUNTING HARDWARE                                                                     |
|----------|-------------------------------------------------------------|---------------------------------------------------------------------------|---------------------------------------------------------------------------------------|
|          | 4 parts<br>(2 right corners + 2 left corners)               | Length: 2000 mm (79'')<br>Width: 1800 mm (71'')<br>Height: 65 mm (2.56'') | Lag bolts: M12 x 150 mm<br>(M12 x 6'')<br>Anchors: Ø 16 x 140 mm<br>(Ø 0.6'' x 5.5'') |
| AAA      | 6 parts (2 right corners + 2 left corners + 2 middle parts) | Length: 3000 mm (118")<br>Width: 1800 mm (71")<br>Height: 65 mm (2.56")   |                                                                                       |