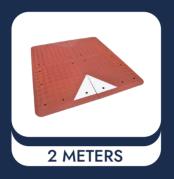

| PRODUCTS | TYPES                                                             | OVERALL DIMENSIONS                                                      | MOUNTING HARDWARE                                                                       |
|----------|-------------------------------------------------------------------|-------------------------------------------------------------------------|-----------------------------------------------------------------------------------------|
|          | 4 parts (2 right corners + 2 left corners)                        | Length: 2000 mm (79")<br>Width: 1800 mm (71")<br>Height: 65 mm (2.56")  | Lag bolts: M12 x 150 mm<br>_ (M12 x 6'')<br>Anchors: Ø 16 x 140 mm<br>(Ø 0.6'' x 5.5'') |
|          | 6 parts<br>(2 right corners + 2 left corners<br>+ 2 middle parts) | Length: 3000 mm (118")<br>Width: 1800 mm (71")<br>Height: 65 mm (2.56") |                                                                                         |