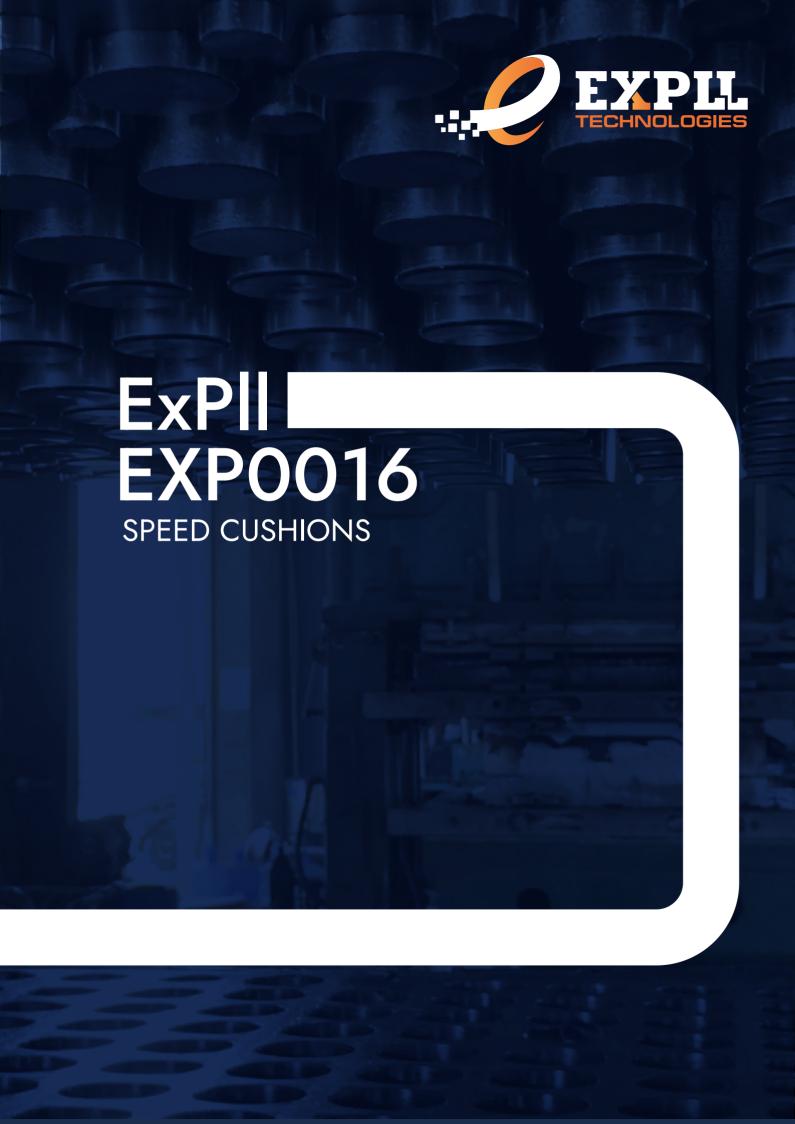

| PRODUCTS | TYPES                                                             | OVERALL DIMENSIONS                                                      | MOUNTING HARDWARE                                                                       |
|----------|-------------------------------------------------------------------|-------------------------------------------------------------------------|-----------------------------------------------------------------------------------------|
|          | 4 parts (2 right corners + 2 left corners)                        | Length: 2000 mm (79")<br>Width: 1800 mm (71")<br>Height: 65 mm (2.56")  | Lag bolts: M12 x 150 mm<br>_ (M12 x 6'')<br>Anchors: Ø 16 x 140 mm<br>(Ø 0.6'' x 5.5'') |
|          | 6 parts<br>(2 right corners + 2 left corners<br>+ 2 middle parts) | Length: 3000 mm (118")<br>Width: 1800 mm (71")<br>Height: 65 mm (2.56") |                                                                                         |