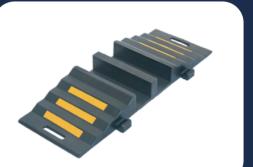

## **RUBBER HOSE RAMP**

IMPORTANT: OUR PRODUCTS ARE MADE OF PREMIUM RECYCLED RUBBER WITHOUT ANY TOXIC SMELL.

EMBEDDED GLASS BEAD REFLECTIVE **TAPES** Thick and resistant, several colours available.

**CONVENIENT HANDLES** Easy to carry and to install.

INTERLOCKING SYSTEM Improves the strength and the stability, prevents disconnection and makes the installation easier.

**CUSTOM-MADE PACKING** Makes the storage and the delivery to your clients easier.

| ТҮРЕ       | WEIGHT<br>CAPACITY                | MAXIMUM<br>CABLE DIAMETERS | OVERALL DIMENSIONS                                                 |
|------------|-----------------------------------|----------------------------|--------------------------------------------------------------------|
| 2 CHANNELS | 9,000 KG per axle<br>(20,000 lbs) | 70 mm (2.8′′)              | Length: 850mm (33")<br>Width: 300 mm (12")<br>Height: 85 mm (3.3") |