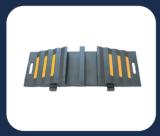

## **RUBBER HOSE RAMP**

IMPORTANT: OUR PRODUCTS ARE MADE OF PREMIUM RECYCLED RUBBER WITHOUT ANY TOXIC SMELL.

EMBEDDED GLASS BEAD REFLECTIVE **TAPES** Thick and resistant, several colours available.

**CONVENIENT HANDLES** Easy to carry and to install.

INTERLOCKING SYSTEM Improves the strength and the stability, prevents disconnection and makes the installation easier.

**CUSTOM-MADE PACKING** Makes the storage and the delivery to your clients easier.