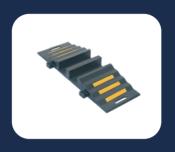

## **RUBBER HOSE RAMP**

IMPORTANT: OUR PRODUCTS ARE MADE OF PREMIUM RECYCLED RUBBER WITHOUT ANY TOXIC SMELL.

EMBEDDED GLASS BEAD REFLECTIVE **TAPES** Thick and resistant, several colours available.

**CONVENIENT HANDLES** Easy to carry and to install.

INTERLOCKING SYSTEM Improves the strength and the stability, prevents disconnection and makes the installation easier.

**CUSTOM-MADE PACKING** Makes the storage and the delivery to your clients easier.