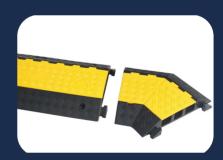

45° CORNERS (2, 3 AND 5 CHANNELS) Suitable for any type of works.

| PRODUCTS | TYPES      | MAXIMUM CABLES DIAMETERS | OVERALL DIMENSIONS                          |
|----------|------------|--------------------------|---------------------------------------------|
|          | 2 channels | 30 mm (1.2")             | Length: 980 mm (38.5") Width: 240 mm (9.5") |
|          |            |                          | Height: 45 mm (1.8")                        |
|          | 3 channels | 50 mm (2'')              | Length: 900 mm (35.5'')                     |
|          |            |                          | Width: 500 mm (20")                         |
|          |            |                          | Height: 70 mm (2.75")                       |
|          | 5 channels | 35 mm (1.4′′)            | Length: 900 mm (35.5")                      |
|          |            |                          | Width: 500 mm (20")                         |
|          |            |                          | Height: 50 mm (2)                           |