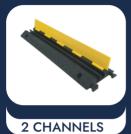

45° CORNERS (2, 3 AND 5 CHANNELS) Suitable for any type of works.

| PRODUCTS | TYPES      | MAXIMUM CABLES DIAMETERS | OVERALL DIMENSIONS                          |
|----------|------------|--------------------------|---------------------------------------------|
|          | 2 channels | 30 mm (1.2")             | Length: 980 mm (38.5") Width: 240 mm (9.5") |
|          |            |                          | Height: 45 mm (1.8")                        |
|          | 3 channels | 50 mm (2'')              | Length: 900 mm (35.5'')                     |
|          |            |                          | Width: 500 mm (20")                         |
|          |            |                          | Height: 70 mm (2.75")                       |
|          | 5 channels | 35 mm (1.4′′)            | Length: 900 mm (35.5")                      |
|          |            |                          | Width: 500 mm (20")                         |
|          |            |                          | Height: 50 mm (2)                           |