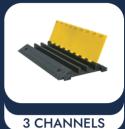

45° CORNERS (2, 3 AND 5 CHANNELS) Suitable for any type of works.

| PRODUCTS | TYPES      | MAXIMUM CABLES DIAMETERS | OVERALL DIMENSIONS                          |
|----------|------------|--------------------------|---------------------------------------------|
|          | 2 channels | 30 mm (1.2")             | Length: 980 mm (38.5") Width: 240 mm (9.5") |
|          |            |                          | Height: 45 mm (1.8")                        |
|          | 3 channels | 50 mm (2'')              | Length: 900 mm (35.5'')                     |
|          |            |                          | Width: 500 mm (20")                         |
|          |            |                          | Height: 70 mm (2.75")                       |
|          | 5 channels | 35 mm (1.4′′)            | Length: 900 mm (35.5")                      |
|          |            |                          | Width: 500 mm (20")                         |
|          |            |                          | Height: 50 mm (2)                           |