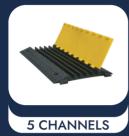

45° CORNERS (2, 3 AND 5 CHANNELS) Suitable for any type of works.

| PRODUCTS | TYPES      | MAXIMUM CABLES DIAMETERS | OVERALL DIMENSIONS                          |
|----------|------------|--------------------------|---------------------------------------------|
|          | 2 channels | 30 mm (1.2")             | Length: 980 mm (38.5") Width: 240 mm (9.5") |
|          |            |                          | Height: 45 mm (1.8")                        |
|          | 3 channels | 50 mm (2'')              | Length: 900 mm (35.5'')                     |
|          |            |                          | Width: 500 mm (20")                         |
|          |            |                          | Height: 70 mm (2.75")                       |
|          | 5 channels | 35 mm (1.4′′)            | Length: 900 mm (35.5")                      |
|          |            |                          | Width: 500 mm (20")                         |
|          |            |                          | Height: 50 mm (2)                           |