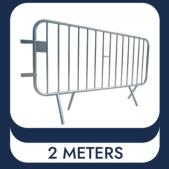

MAXIMIZE STORAGE SPACE Can be easily stacked to free up storage space.

| PRODUCTS | LENGTHS                            | OVERALL DIMENSIONS                                                                      | FINISHING TREATMENT                            |
|----------|------------------------------------|-----------------------------------------------------------------------------------------|------------------------------------------------|
|          | 1000 mm (39'')<br>(6 inner rails)  | Height: 1090 mm (43'')<br>—— Frame: Ø 32 mm (Ø 1.3'')<br>Inner rails: Ø 16 mm (Ø 0.6'') | Fully hot-dipped galvanized<br>(after welding) |
|          | 2000 mm (79′′)<br>(14 inner rails) |                                                                                         |                                                |