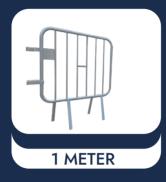

MAXIMIZE STORAGE SPACE Can be easily stacked to free up storage space.

| PRODUCTS | LENGTHS                            | OVERALL DIMENSIONS                                                                      | FINISHING TREATMENT                            |
|----------|------------------------------------|-----------------------------------------------------------------------------------------|------------------------------------------------|
|          | 1000 mm (39'')<br>(6 inner rails)  | Height: 1090 mm (43'')<br>—— Frame: Ø 32 mm (Ø 1.3'')<br>Inner rails: Ø 16 mm (Ø 0.6'') | Fully hot-dipped galvanized<br>(after welding) |
|          | 2000 mm (79′′)<br>(14 inner rails) |                                                                                         |                                                |