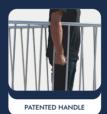

PATENTED HANDLE Allow carrying two barriers at a time (unique on the market).

COMPANY NAME OR LOGO Customized nameplate by laser cutting or sticker.

REINFORCED INTERLOCKING SYSTEM 5 mm thick connectors to ensure durable and stable use.