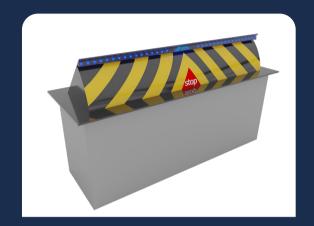

### Overview

Our Ground Hydraulic Security Road Blockers is designed for high security vehicle access control. They present the most effective way of preventing unauthorized vehicles from accessing secure sites, and protecting valuable assets within a facility. 3.5m -wide 0.5m, 0.6m, 0.8m, 1m lifting height 16mm, 20mm, 25mm, 30mm wall thickness 3s to 6s adjustable rising speed.

### Vehicles

These products manufactured from heavy gauge mild steel, which is fully welded and fitted with treadplate top surfaces. The side of the blockers are "tanked" with sheet steel. This allows the complete units to be lowered into excavated foundations which can then be backfilled with concrete, thus reducing on site time and installation costs.