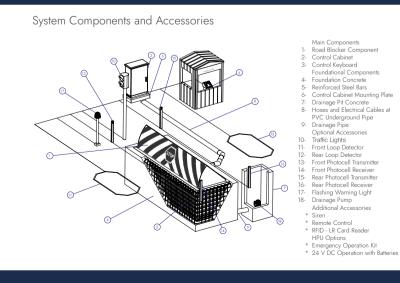

### Overview

Our Ground Hydraulic Security Road Blockers is designed for high security vehicle access control. They present the most effective way of preventing unauthorized vehicles from accessing secure sites, and protecting valuable assets within a facility. 3.5m -wide 0.5m, 0.6m, 0.8m, 1m lifting height 16mm, 20mm, 25mm, 30mm wall thickness 3s to 6s adjustable rising speed.

### Vehicles

These products manufactured from heavy gauge mild steel, which is fully welded and fitted with treadplate top surfaces. The side of the blockers are "tanked" with sheet steel. This allows the complete units to be lowered into excavated foundations which can then be backfilled with concrete, thus reducing on site time and installation costs.