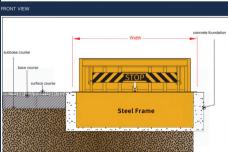

### Overview

Our Ground Hydraulic Security Road Blockers is designed for high security vehicle access control. They present the most effective way of preventing unauthorized vehicles from accessing secure sites, and protecting valuable assets within a facility. 3.5m -wide 0.5m, 0.6m, 0.8m, 1m lifting height 16mm, 20mm, 25mm, 30mm wall thickness 3s to 6s adjustable rising speed.

### Vehicles

These products manufactured from heavy gauge mild steel, which is fully welded and fitted with treadplate top surfaces. The side of the blockers are "tanked" with sheet steel. This allows the complete units to be lowered into excavated foundations which can then be backfilled with concrete, thus reducing on site time and installation costs.

### Specifications

| Model EXPGHSRB-35  Brand EXPLL  GROUND HYDRAULIC SECURITY ROAD BLOCKER  PARAMETERS  Length 137.75" [3.5m] |            |  |  |
|-----------------------------------------------------------------------------------------------------------|------------|--|--|
| GROUND HYDRAULIC SECURITY ROAD BLOCKER PARAMETERS                                                         |            |  |  |
| PARAMETERS                                                                                                |            |  |  |
|                                                                                                           |            |  |  |
| Length                                                                                                    |            |  |  |
|                                                                                                           |            |  |  |
| Rising Length 126.75" [3.22m]                                                                             |            |  |  |
| Rising Height 19.75" [,500mm] 23.75" [600mm] 31.50" [800mm] 39.25" [1000mm] (see part number              | ers below) |  |  |
| Rising Speed 3s to 6s (adjustable)                                                                        |            |  |  |
| Lowering Speed 3s to 6s (adjustable)                                                                      |            |  |  |
| Material A3 steel, anti-rust paint                                                                        |            |  |  |
| Color Black and yellow (can be customized)                                                                |            |  |  |
| Wall Thickness 5/8" [16mm] 3/4" [20mm] 1" [25mm] 1-1/8" [30mm]                                            |            |  |  |
| Control System Hydraulic                                                                                  |            |  |  |
| ELECTRICAL                                                                                                |            |  |  |
| Voltage 220Vac/380Vac                                                                                     |            |  |  |
| Control Voltage 24Vdc                                                                                     |            |  |  |
| Power 3.7kW                                                                                               |            |  |  |
| ENVIRONMENTAL                                                                                             |            |  |  |
| Working Temperature 14°F to 149°F [-10°C to 65°C]                                                         |            |  |  |
| Storage Temperature -22°F to 167°F [-30°C to 75°C]                                                        |            |  |  |
| Ingress Protection IP68                                                                                   |            |  |  |
| PHYSICAL CHARACTERISTICS                                                                                  |            |  |  |
| Barrier Dimensions (WxH) 137.75"(W) x 39.5"(H)                                                            |            |  |  |
| 350cm(W) x 100cm(H)                                                                                       |            |  |  |
| Barrier Dimensions (D) 39.5" [100cm] – rising height of 19.75" [500cm] 43.25" [110cm] – rising height     |            |  |  |
| of 23.75" [600cm] 51" [130cm] — rising height of 31.50" [800cm] 55" [140cm]                               |            |  |  |
| - rising height of 39.25" [1000cm]                                                                        |            |  |  |
| Rising height of 19.75" -> / 2645 / 3042 / 3571 / 4629                                                    |            |  |  |
| Barrier Weight (lbs) Rising height of 23.75" -> / 2755 / 3169 / 3720 / 4822                               |            |  |  |
| Rising height of 31.50" -> / 2865 / 3295 / 3868 / 5014                                                    |            |  |  |
| Rising height of 39.25" -> / 2975 / 3422 / 4017 / 5207                                                    |            |  |  |
| Rising height of 500cm -> 1191 / 1369 / 1607 / 2084                                                       |            |  |  |
| Barrier Weight (kgs) Rising height of 600cm -> 1240 / 1427 / 1674 / 2170                                  |            |  |  |
| Rising height of 800cm -> 1290 / 183 / 1741 / 2257                                                        |            |  |  |
| Rising height of 1000cm -> 1339 / 1483 / 1741 / 2257                                                      |            |  |  |
| Controller Cabinet Dimensions 15.75"(W) x 7.75"(D) x 19.75"(H)                                            |            |  |  |
| 40cm(W) x 20cm(D) x 50cm(H)                                                                               |            |  |  |
| Controller Cabinet Weight 29.5lbs [13.4kg]                                                                |            |  |  |
| Spike Dimensions (Option) Ø1.37"x3.54"(L)                                                                 |            |  |  |
| Ø35mm x 90mm(L)                                                                                           |            |  |  |
| GENERAL                                                                                                   |            |  |  |
| Drain Requirement Yes                                                                                     |            |  |  |
| Passing Weight 110 US ton [100 metric ton]                                                                |            |  |  |
| Rating K12                                                                                                |            |  |  |