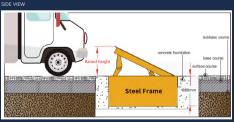

### Overview

Our Ground Hydraulic Security Road Blockers is designed for high security vehicle access control. They present the most effective way of preventing unauthorized vehicles from accessing secure sites, and protecting valuable assets within a facility. 3.5m -wide 0.5m, 0.6m, 0.8m, 1m lifting height 16mm, 20mm, 25mm, 30mm wall thickness 3s to 6s adjustable rising speed.

### Vehicles

These products manufactured from heavy gauge mild steel, which is fully welded and fitted with treadplate top surfaces. The side of the blockers are "tanked" with sheet steel. This allows the complete units to be lowered into excavated foundations which can then be backfilled with concrete, thus reducing on site time and installation costs.

### Specifications

| Model EXPGHSRB-35  Brand EXPLL  GROUND HYDRAULIC SECURITY ROAD BLOCKER  PARAMETERS  Length 137.75" [3.5m] |            |  |  |
|-----------------------------------------------------------------------------------------------------------|------------|--|--|
| GROUND HYDRAULIC SECURITY ROAD BLOCKER PARAMETERS                                                         |            |  |  |
| PARAMETERS                                                                                                |            |  |  |
|                                                                                                           |            |  |  |
| Length                                                                                                    |            |  |  |
|                                                                                                           |            |  |  |
| Rising Length 126.75" [3.22m]                                                                             |            |  |  |
| Rising Height 19.75" [,500mm] 23.75" [600mm] 31.50" [800mm] 39.25" [1000mm] (see part number              | ers below) |  |  |
| Rising Speed 3s to 6s (adjustable)                                                                        |            |  |  |
| Lowering Speed 3s to 6s (adjustable)                                                                      |            |  |  |
| Material A3 steel, anti-rust paint                                                                        |            |  |  |
| Color Black and yellow (can be customized)                                                                |            |  |  |
| Wall Thickness 5/8" [16mm] 3/4" [20mm] 1" [25mm] 1-1/8" [30mm]                                            |            |  |  |
| Control System Hydraulic                                                                                  |            |  |  |
| ELECTRICAL                                                                                                |            |  |  |
| Voltage 220Vac/380Vac                                                                                     |            |  |  |
| Control Voltage 24Vdc                                                                                     |            |  |  |
| Power 3.7kW                                                                                               |            |  |  |
| ENVIRONMENTAL                                                                                             |            |  |  |
| Working Temperature 14°F to 149°F [-10°C to 65°C]                                                         |            |  |  |
| Storage Temperature -22°F to 167°F [-30°C to 75°C]                                                        |            |  |  |
| Ingress Protection IP68                                                                                   |            |  |  |
| PHYSICAL CHARACTERISTICS                                                                                  |            |  |  |
| Barrier Dimensions (WxH) 137.75"(W) x 39.5"(H)                                                            |            |  |  |
| 350cm(W) x 100cm(H)                                                                                       |            |  |  |
| Barrier Dimensions (D) 39.5" [100cm] – rising height of 19.75" [500cm] 43.25" [110cm] – rising height     |            |  |  |
| of 23.75" [600cm] 51" [130cm] — rising height of 31.50" [800cm] 55" [140cm]                               |            |  |  |
| - rising height of 39.25" [1000cm]                                                                        |            |  |  |
| Rising height of 19.75" -> / 2645 / 3042 / 3571 / 4629                                                    |            |  |  |
| Barrier Weight (lbs) Rising height of 23.75" -> / 2755 / 3169 / 3720 / 4822                               |            |  |  |
| Rising height of 31.50" -> / 2865 / 3295 / 3868 / 5014                                                    |            |  |  |
| Rising height of 39.25" -> / 2975 / 3422 / 4017 / 5207                                                    |            |  |  |
| Rising height of 500cm -> 1191 / 1369 / 1607 / 2084                                                       |            |  |  |
| Barrier Weight (kgs) Rising height of 600cm -> 1240 / 1427 / 1674 / 2170                                  |            |  |  |
| Rising height of 800cm -> 1290 / 183 / 1741 / 2257                                                        |            |  |  |
| Rising height of 1000cm -> 1339 / 1483 / 1741 / 2257                                                      |            |  |  |
| Controller Cabinet Dimensions 15.75"(W) x 7.75"(D) x 19.75"(H)                                            |            |  |  |
| 40cm(W) x 20cm(D) x 50cm(H)                                                                               |            |  |  |
| Controller Cabinet Weight 29.5lbs [13.4kg]                                                                |            |  |  |
| Spike Dimensions (Option) Ø1.37"x3.54"(L)                                                                 |            |  |  |
| Ø35mm x 90mm(L)                                                                                           |            |  |  |
| GENERAL                                                                                                   |            |  |  |
| Drain Requirement Yes                                                                                     |            |  |  |
| Passing Weight 110 US ton [100 metric ton]                                                                |            |  |  |
| Rating K12                                                                                                |            |  |  |