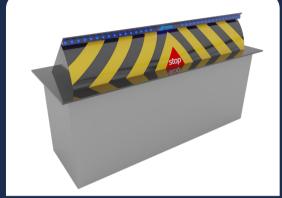

### Overview

Our Ground Hydraulic Security Road Blockers is designed for high security vehicle access control. They present the most effective way of preventing unauthorized vehicles from accessing secure sites, and protecting valuable assets within a facility. 6.5m -wide 0.5m, 0.6m, 0.8m, 1m lifting height 16mm, 20mm, 25mm, 30mm wall thickness 3s to 6s adjustable rising speed.

### Vehicles

These products manufactured from heavy gauge mild steel, which is fully welded and fitted with treadplate top surfaces. The side of the blockers are "tanked" with sheet steel. This allows the complete units to be lowered into excavated foundations which can then be backfilled with concrete, thus reducing on site time and installation costs.