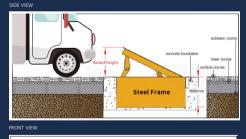

### Specifications

| Model                         | EXPGHSRB-65                                                                            |  |
|-------------------------------|----------------------------------------------------------------------------------------|--|
| Brand                         | EXPLL                                                                                  |  |
| GROUND HYDRAULIC SECURI       | TY ROAD BLOCKER                                                                        |  |
| PARAMETERS                    |                                                                                        |  |
| Length                        | 256" [6.5m]                                                                            |  |
| Rising Length                 | 245" [6.22m]                                                                           |  |
| Rising Height                 | 19.75" [,500mm] 23.75" [600mm] 31.50" [800mm] 39.25" [1000mm] (see part numbers below) |  |
| Rising Speed                  | 3s to 6s (adjustable)                                                                  |  |
| Lowering Speed                | 3s to 6s (adjustable)                                                                  |  |
| Material                      | A3 steel, anti-rust paint                                                              |  |
| Color                         | Black and yellow (can be customized)                                                   |  |
| Wall Thickness                | 5/8" [16mm] 3/4" [20mm] 1" [25mm] 1-1/8" [30mm]                                        |  |
| Control System                | Hydraulic                                                                              |  |
| ELECTRICAL                    |                                                                                        |  |
|                               | c/380Vac                                                                               |  |
| Control Voltage 24Vda         |                                                                                        |  |
| Power                         | 3.7kW                                                                                  |  |
| ENVIRONMENTAL                 |                                                                                        |  |
| Working Temperature           | 14°F to 149°F [-10°C to 65°C]                                                          |  |
| Storage Temperature           | -22°F to 167°F [-30°C to 75°C]                                                         |  |
| Ingress Protection            | IP68                                                                                   |  |
| PHYSICAL CHARACTERISTICS      |                                                                                        |  |
| Barrier Dimensions (WxH)      | 256"(W) x 39.5"(H)                                                                     |  |
|                               | 650cm(W) x 100cm(H)                                                                    |  |
| Barrier Dimensions (D)        | 39.5" [100cm] – rising height of 19.75" [500cm] 43.25" [110cm] – rising height         |  |
|                               | of 23.75" [600cm] 51" [130cm] – rising height of 31.50" [800cm] 55" [140cm]            |  |
|                               | <ul><li>rising height of 39.25" [1000cm]</li></ul>                                     |  |
|                               | Rising height of 19.75" -> / 3965 / 4560 / 5353 / 6939                                 |  |
| Barrier Weight (lbs)          | Rising height of 23.75" -> / 4075 / 4687 / 5502 / 7132                                 |  |
|                               | Rising height of 31.50" -> / 4185 / 4813 / 5650 / 7324                                 |  |
|                               | Rising height of 39.25" -> / 4295 / 4940 / 5799 / 7517                                 |  |
|                               | Rising height of 500cm -> 1785 / 2052 / 2409 / 3132                                    |  |
| Barrier Weight (kgs)          | Rising height of 600cm -> 1834 / 2110 / 2476 / 3210                                    |  |
|                               | Rising height of 800cm -> 1884 / 2166 / 2543 / 3296                                    |  |
|                               | Rising height of 1000cm -> 1933 / 2223 / 2610 / 3383                                   |  |
| Controller Cabinet Dimensions | 15.75"(W) x 7.75"(D) x 19.75"(H)                                                       |  |
|                               | $40 \text{cm}(W) \times 20 \text{cm}(D) \times 50 \text{cm}(H)$                        |  |
| Controller Cabinet Weight     | 29.5lbs [13.4kg]                                                                       |  |
| Spike Dimensions (Option)     | Ø1.37"x3.54"(L)                                                                        |  |
|                               | Ø35mm x 90mm(L)                                                                        |  |
| GENERAL                       |                                                                                        |  |
| Drain Requirement             | Yes                                                                                    |  |
| Passing Weight                | 110 US ton [100 metric ton]                                                            |  |
| Rating                        | K12                                                                                    |  |