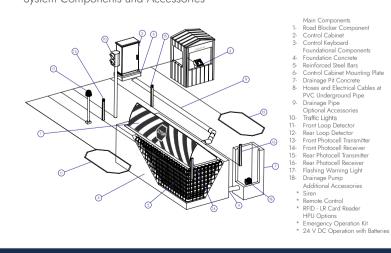

mm wall thickness |
| EXPGHSRB-65-1000-25                        | 6.5m Ground Hydraulic Security Road Blockers with 1000mm lifting height                            |
| LAFGH3KD-00-1000-20                        | and 25mm wall thickness                                                                            |
| EXPGHSRB-65-1000-30                        | 6.5m Ground Hydraulic Security Road Blockers with 1000mm lifting height                            |
|                                            | and 30mm wall thickness                                                                            |
|                                            |                                                                                                    |





System Components and Accessories