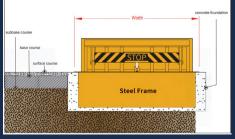

### Specifications

| Model                         | EXPGHSRB-65                                                                            |  |
|-------------------------------|----------------------------------------------------------------------------------------|--|
| Brand                         | EXPLL                                                                                  |  |
| GROUND HYDRAULIC SECURI       | TY ROAD BLOCKER                                                                        |  |
| PARAMETERS                    |                                                                                        |  |
| Length                        | 256" [6.5m]                                                                            |  |
| Rising Length                 | 245" [6.22m]                                                                           |  |
| Rising Height                 | 19.75" [,500mm] 23.75" [600mm] 31.50" [800mm] 39.25" [1000mm] (see part numbers below) |  |
| Rising Speed                  | 3s to 6s (adjustable)                                                                  |  |
| Lowering Speed                | 3s to 6s (adjustable)                                                                  |  |
| Material                      | A3 steel, anti-rust paint                                                              |  |
| Color                         | Black and yellow (can be customized)                                                   |  |
| Wall Thickness                | 5/8" [16mm] 3/4" [20mm] 1" [25mm] 1-1/8" [30mm]                                        |  |
| Control System                | Hydraulic                                                                              |  |
| ELECTRICAL                    |                                                                                        |  |
|                               | c/380Vac                                                                               |  |
| Control Voltage 24Vda         |                                                                                        |  |
| Power                         | 3.7kW                                                                                  |  |
| ENVIRONMENTAL                 |                                                                                        |  |
| Working Temperature           | 14°F to 149°F [-10°C to 65°C]                                                          |  |
| Storage Temperature           | -22°F to 167°F [-30°C to 75°C]                                                         |  |
| Ingress Protection            | IP68                                                                                   |  |
| PHYSICAL CHARACTERISTICS      |                                                                                        |  |
| Barrier Dimensions (WxH)      | 256"(W) x 39.5"(H)                                                                     |  |
|                               | 650cm(W) x 100cm(H)                                                                    |  |
| Barrier Dimensions (D)        | 39.5" [100cm] – rising height of 19.75" [500cm] 43.25" [110cm] – rising height         |  |
|                               | of 23.75" [600cm] 51" [130cm] – rising height of 31.50" [800cm] 55" [140cm]            |  |
|                               | <ul><li>rising height of 39.25" [1000cm]</li></ul>                                     |  |
|                               | Rising height of 19.75" -> / 3965 / 4560 / 5353 / 6939                                 |  |
| Barrier Weight (lbs)          | Rising height of 23.75" -> / 4075 / 4687 / 5502 / 7132                                 |  |
|                               | Rising height of 31.50" -> / 4185 / 4813 / 5650 / 7324                                 |  |
|                               | Rising height of 39.25" -> / 4295 / 4940 / 5799 / 7517                                 |  |
|                               | Rising height of 500cm -> 1785 / 2052 / 2409 / 3132                                    |  |
| Barrier Weight (kgs)          | Rising height of 600cm -> 1834 / 2110 / 2476 / 3210                                    |  |
|                               | Rising height of 800cm -> 1884 / 2166 / 2543 / 3296                                    |  |
|                               | Rising height of 1000cm -> 1933 / 2223 / 2610 / 3383                                   |  |
| Controller Cabinet Dimensions | 15.75"(W) x 7.75"(D) x 19.75"(H)                                                       |  |
|                               | $40 \text{cm}(W) \times 20 \text{cm}(D) \times 50 \text{cm}(H)$                        |  |
| Controller Cabinet Weight     | 29.5lbs [13.4kg]                                                                       |  |
| Spike Dimensions (Option)     | Ø1.37"x3.54"(L)                                                                        |  |
|                               | Ø35mm x 90mm(L)                                                                        |  |
| GENERAL                       |                                                                                        |  |
| Drain Requirement             | Yes                                                                                    |  |
| Passing Weight                | 110 US ton [100 metric ton]                                                            |  |
| Rating                        | K12                                                                                    |  |