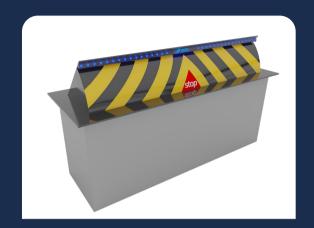

# EXPILEXPGHSRB-70

GROUND HYDRAULIC SECURITY ROAD BLOCKER

STOP

### Overview

Our Ground Hydraulic Security Road Blockers is designed for high security vehicle access control. They present the most effective way of preventing unauthorized vehicles from accessing secure sites, and protecting valuable assets within a facility. 7.0m -wide 0.5m, 0.6m, 0.8m, 1m lifting height 16mm, 20mm, 25mm, 30mm wall thickness 3s to 6s adjustable rising speed.

### Vehicles

These products manufactured from heavy gauge mild steel, which is fully welded and fitted with treadplate top surfaces. The side of the blockers are "tanked" with sheet steel. This allows the complete units to be lowered into excavated foundations which can then be backfilled with concrete, thus reducing on site time and installation costs.