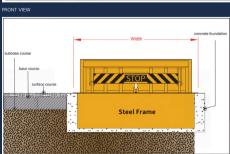

### Overview

Our Ground Hydraulic Security Road Blockers is designed for high security vehicle access control. They present the most effective way of preventing unauthorized vehicles from accessing secure sites, and protecting valuable assets within a facility. 7.0m -wide 0.5m, 0.6m, 0.8m, 1m lifting height 16mm, 20mm, 25mm, 30mm wall thickness 3s to 6s adjustable rising speed.

### Vehicles

These products manufactured from heavy gauge mild steel, which is fully welded and fitted with treadplate top surfaces. The side of the blockers are "tanked" with sheet steel. This allows the complete units to be lowered into excavated foundations which can then be backfilled with concrete, thus reducing on site time and installation costs.

### Specifications

| Model                                  | EXPGHSRB-70                                                                            |  |
|----------------------------------------|----------------------------------------------------------------------------------------|--|
| Brand                                  | EXPLL                                                                                  |  |
| GROUND HYDRAULIC SECURITY ROAD BLOCKER |                                                                                        |  |
| PARAMETERS                             |                                                                                        |  |
| Length                                 | 98.5" [2.5m]                                                                           |  |
| Rising Length                          | 87.5" [2.22m]                                                                          |  |
| Rising Height                          | 19.75" [,500mm] 23.75" [600mm] 31.50" [800mm] 39.25" [1000mm] (see part numbers below) |  |
| Rising Speed                           | 3s to 6s (adjustable)                                                                  |  |
| Lowering Speed                         | 3s to 6s (adjustable)                                                                  |  |
| Material                               | A3 steel, anti-rust paint                                                              |  |
| Color                                  | Black and yellow (can be customized)                                                   |  |
| Wall Thickness                         | 5/8" [16mm] 3/4" [20mm] 1" [25mm] 1-1/8" [30mm]                                        |  |
| Control System                         | Hydraulic                                                                              |  |
| ELECTRICAL                             |                                                                                        |  |
| Voltage                                | 220Vac/380Vac                                                                          |  |
| Control Voltage                        | 24Vdc                                                                                  |  |
| Power                                  | 3.7kW                                                                                  |  |
| ENVIRONMENTAL                          |                                                                                        |  |
| Working Temperature                    | 14°F to 149°F [-10°C to 65°C]                                                          |  |
| Storage Temperature                    | -22°F to 167°F [-30°C to 75°C]                                                         |  |
| Ingress Protection                     | IP68                                                                                   |  |
| PHYSICAL CHARACTERISTICS               |                                                                                        |  |
| Barrier Dimensions (WxH)               | 98.5"(W) x 39.5"(H)                                                                    |  |
|                                        | 250cm(W) x 100cm(H)                                                                    |  |
| Barrier Dimensions (D)                 | 39.5" [100cm] – rising height of 19.75" [500cm] 43.25" [110cm] – rising height         |  |
|                                        | of 23.75" [600cm] 51" [130cm] — rising height of 31.50" [800cm] 55" [140cm]            |  |
|                                        | – rising height of 39.25" [1000cm]                                                     |  |
|                                        | Rising height of 19.75" -> / 2205 / 2535 / 5976 / 3858                                 |  |
| Barrier Weight (lbs)                   | Rising height of 23.75" -> / 2315 / 2662 / 3125 / 4051                                 |  |
|                                        | Rising height of 31.50" -> / 2425 / 2788 / 3273 / 4243                                 |  |
|                                        | Rising height of 39.25" -> / 2535 / 2915 / 3422 / 4436                                 |  |
|                                        | Rising height of 500cm -> 993 / 1142 / 1340 / 1737                                     |  |
| Barrier Weight (kgs)                   | Rising height of 600cm -> 1042 / 1199 / 1407 / 1824                                    |  |
|                                        | Rising height of 800cm -> 1092 / 1256 / 1474 / 1910                                    |  |
|                                        | Rising height of 1000cm -> 1141 / 1313 / 1541 / 1997                                   |  |
| Controller Cabinet Dimensions          | 15.75"(W) x 7.75"(D) x 19.75"(H)                                                       |  |
|                                        | 40cm(W) x 20cm(D) x 50cm(H)                                                            |  |
| Controller Cabinet Weight              | 29.5lbs [13.4kg]                                                                       |  |
| Spike Dimensions (Option)              | Ø1.37"x3.54"(L)                                                                        |  |
|                                        | Ø35mm x 90mm(L)                                                                        |  |
| GENERAL                                |                                                                                        |  |
| Drain Requirement                      | Yes                                                                                    |  |
| Passing Weight                         | 110 US ton [100 metric ton]                                                            |  |
| Rating                                 | K12                                                                                    |  |