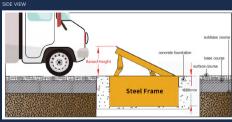

### Overview

Our Ground Hydraulic Security Road Blockers is designed for high security vehicle access control. They present the most effective way of preventing unauthorized vehicles from accessing secure sites, and protecting valuable assets within a facility. 7.0m -wide 0.5m, 0.6m, 0.8m, 1m lifting height 16mm, 20mm, 25mm, 30mm wall thickness 3s to 6s adjustable rising speed.

### Vehicles

These products manufactured from heavy gauge mild steel, which is fully welded and fitted with treadplate top surfaces. The side of the blockers are "tanked" with sheet steel. This allows the complete units to be lowered into excavated foundations which can then be backfilled with concrete, thus reducing on site time and installation costs.

### Specifications

| Model                                  | EXPGHSRB-70                                                                            |  |
|----------------------------------------|----------------------------------------------------------------------------------------|--|
| Brand                                  | EXPLL                                                                                  |  |
| GROUND HYDRAULIC SECURITY ROAD BLOCKER |                                                                                        |  |
| PARAMETERS                             |                                                                                        |  |
| Length                                 | 98.5" [2.5m]                                                                           |  |
| Rising Length                          | 87.5" [2.22m]                                                                          |  |
| Rising Height                          | 19.75" [,500mm] 23.75" [600mm] 31.50" [800mm] 39.25" [1000mm] (see part numbers below) |  |
| Rising Speed                           | 3s to 6s (adjustable)                                                                  |  |
| Lowering Speed                         | 3s to 6s (adjustable)                                                                  |  |
| Material                               | A3 steel, anti-rust paint                                                              |  |
| Color                                  | Black and yellow (can be customized)                                                   |  |
| Wall Thickness                         | 5/8" [16mm] 3/4" [20mm] 1" [25mm] 1-1/8" [30mm]                                        |  |
| Control System                         | Hydraulic                                                                              |  |
| ELECTRICAL                             |                                                                                        |  |
| Voltage                                | 220Vac/380Vac                                                                          |  |
| Control Voltage                        | 24Vdc                                                                                  |  |
| Power                                  | 3.7kW                                                                                  |  |
| ENVIRONMENTAL                          |                                                                                        |  |
| Working Temperature                    | 14°F to 149°F [-10°C to 65°C]                                                          |  |
| Storage Temperature                    | -22°F to 167°F [-30°C to 75°C]                                                         |  |
| Ingress Protection                     | IP68                                                                                   |  |
| PHYSICAL CHARACTERISTICS               |                                                                                        |  |
| Barrier Dimensions (WxH)               | 98.5"(W) x 39.5"(H)                                                                    |  |
|                                        | 250cm(W) x 100cm(H)                                                                    |  |
| Barrier Dimensions (D)                 | 39.5" [100cm] – rising height of 19.75" [500cm] 43.25" [110cm] – rising height         |  |
|                                        | of 23.75" [600cm] 51" [130cm] — rising height of 31.50" [800cm] 55" [140cm]            |  |
|                                        | – rising height of 39.25" [1000cm]                                                     |  |
|                                        | Rising height of 19.75" -> / 2205 / 2535 / 5976 / 3858                                 |  |
| Barrier Weight (lbs)                   | Rising height of 23.75" -> / 2315 / 2662 / 3125 / 4051                                 |  |
|                                        | Rising height of 31.50" -> / 2425 / 2788 / 3273 / 4243                                 |  |
|                                        | Rising height of 39.25" -> / 2535 / 2915 / 3422 / 4436                                 |  |
|                                        | Rising height of 500cm -> 993 / 1142 / 1340 / 1737                                     |  |
| Barrier Weight (kgs)                   | Rising height of 600cm -> 1042 / 1199 / 1407 / 1824                                    |  |
|                                        | Rising height of 800cm -> 1092 / 1256 / 1474 / 1910                                    |  |
|                                        | Rising height of 1000cm -> 1141 / 1313 / 1541 / 1997                                   |  |
| Controller Cabinet Dimensions          | 15.75"(W) x 7.75"(D) x 19.75"(H)                                                       |  |
|                                        | 40cm(W) x 20cm(D) x 50cm(H)                                                            |  |
| Controller Cabinet Weight              | 29.5lbs [13.4kg]                                                                       |  |
| Spike Dimensions (Option)              | Ø1.37"x3.54"(L)                                                                        |  |
|                                        | Ø35mm x 90mm(L)                                                                        |  |
| GENERAL                                |                                                                                        |  |
| Drain Requirement                      | Yes                                                                                    |  |
| Passing Weight                         | 110 US ton [100 metric ton]                                                            |  |
| Rating                                 | K12                                                                                    |  |