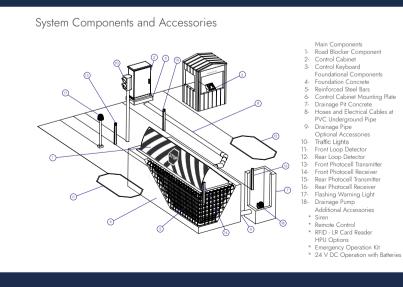

### Overview

Our Ground Hydraulic Security Road Blockers is designed for high security vehicle access control. They present the most effective way of preventing unauthorized vehicles from accessing secure sites, and protecting valuable assets within a facility. 7.0m -wide 0.5m, 0.6m, 0.8m, 1m lifting height 16mm, 20mm, 25mm, 30mm wall thickness 3s to 6s adjustable rising speed.

### Vehicles

These products manufactured from heavy gauge mild steel, which is fully welded and fitted with treadplate top surfaces. The side of the blockers are "tanked" with sheet steel. This allows the complete units to be lowered into excavated foundations which can then be backfilled with concrete, thus reducing on site time and installation costs.