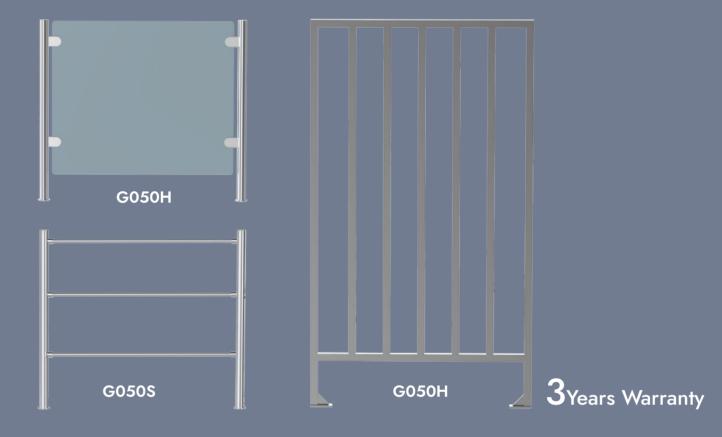

## EXPII-RX 5030H

Types of handrails to close access control.

**ExPII -RX 5030H.** Handrail designed to close the open space, thus completing the access control. The system can be combined well with various models of turnstiles, ExPII-RX high-speed gates and full-height turnstiles for use together.

The post and frame are made of durable, rust-resistant, brushed stainless steel. The center panel is made of glass and stainless steel material.

**3 years warranty.** It is suitable for indoor or outdoor applications. It can be easily mounted on the ground.

## **EXPII-RX** Types of Handrails

Types of handrails to close access control.