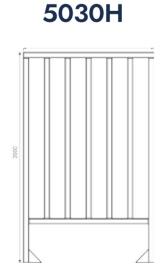

## EXPII-RX 5030H

Types of handrails to close access control.

**ExPII -RX 5030H.** Handrail designed to close the open space, thus completing the access control. The system can be combined well with various models of turnstiles, ExPII-RX high-speed gates and full-height turnstiles for use together.

The post and frame are made of durable, rust-resistant, brushed stainless steel. The center panel is made of glass and stainless steel material.

**3 years warranty.** It is suitable for indoor or outdoor applications. It can be easily mounted on the ground.

## **Technical Specifications**

| Post material  | 304 stainless steel                  |
|----------------|--------------------------------------|
| Panel material | Glass/stainless steel 304            |
| Length         | 500 - 1000mm                         |
| Height         | - 5030S: 1000mm                      |
|                | - 5030G: 1000mm - QRD-6002G05; 500mm |
|                | - 5030H: 2000mm                      |
| Weight         | - 5030S:10kg/units                   |
|                | - 5030G:15kg/units                   |
|                | - 5030H: 5kg/units                   |
| Installation   | Floor mounting                       |
| Optional model | 5030G, 5030S, 5030H                  |