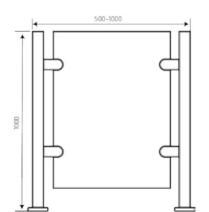

## **Technical Specifications**

| Post material  | 304 stainless steel                  |
|----------------|--------------------------------------|
| Panel material | Glass/stainless steel 304            |
| Length         | 500 - 1000mm                         |
| Height         | - 5030S: 1000mm                      |
|                | - 5030G: 1000mm - QRD-6002G05; 500mm |
|                | - 5030H: 2000mm                      |
| Weight         | - 5030S:10kg/units                   |
|                | - 5030G:15kg/units                   |
|                | - 5030H: 5kg/units                   |
| Installation   | Floor mounting                       |
| Optional model | 5030G, 5030S, 5030H                  |

## Dimensions (mm)

5030G

Product specifications are subject to change without notice