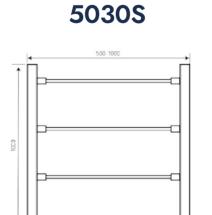

## **Technical Specifications**

| Post material  | 304 stainless steel                  |
|----------------|--------------------------------------|
| Panel material | Glass/stainless steel 304            |
| Length         | 500 - 1000mm                         |
| Height         | - 5030S: 1000mm                      |
|                | - 5030G: 1000mm - QRD-6002G05; 500mm |
|                | - 5030H: 2000mm                      |
| Weight         | - 5030S:10kg/units                   |
|                | - 5030G:15kg/units                   |
|                | - 5030H: 5kg/units                   |
| Installation   | Floor mounting                       |
| Optional model | 5030G, 5030S, 5030H                  |

## Dimensions (mm)

5030G

Product specifications are subject to change without notice