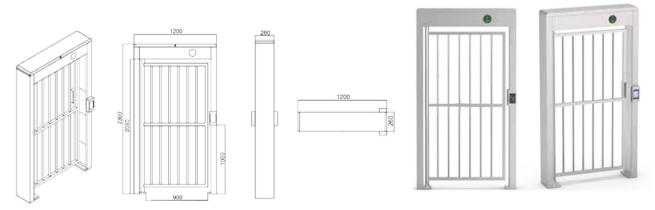

## **Technical Specifications**

| Frame material        | Full 304 stainless steel            |
|-----------------------|-------------------------------------|
| Dimensions            | 1200 * 260 * 2300 mm                |
| Inside height         | 2080 mm                             |
| Clearance width       | 900 mm                              |
| Direction of passage  | Unidirectional and Bidirectional    |
| Net weight            | 65kg/unit                           |
| MCBF                  | 10 million                          |
| Power supply          | AC220V/110V, 50/60Hz                |
| Operating voltage     | 24V DC                              |
| Power consumption     | 40W                                 |
| Operating temperature | -15°C - 60°C                        |
| Operating humidity    | 0 ~ 95% (no freezing)               |
| Operating environment | Indoor / Outdoor                    |
| Flow rate             | 30 persons per minute               |
| LED indicator         | Two LED indicators on top           |
| Communication         | Dry contact, relay signal, RS485    |
| Flexibility           | Integration with any access control |
| Emergency             | Door opens automatically            |

## Dimensions (mm)

Product specifications are subject to change without notice