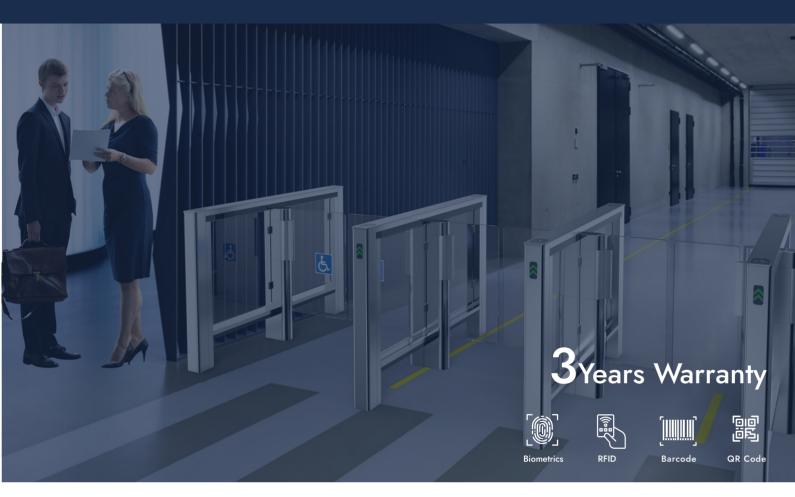

# **EXPII-RX** Crisp

The speed gate with the fastest opening and closing speed: 0.2 seconds (adjustable).

The ExPII -RX Crisp Turnstile is together with our VEGA model, an ultra-fast bi-di - rectional high class speed gate with speeds up to 55 persons per minute. With emer- gency opening, automatic reset function, LED indicators, alarm function, anti-intrusion.

3-year warranty and choice of top nish (stainless steel or acrylic). Equipped with 16 pairs of sensors, it is one of the quietest and most robust bidirectional lathes on the market, thanks to a technology that guarantees an average of **15 million steps** without impact on the "brushless" mechanics. Corridor width from 600 mm to 900 mm and recommended for both indoors and outdoors

Ideal for accesses with buildings, museums, soccer stadiums, administrations, cinemas, gyms, etc.

# **EXPII-RX** Crisp speed gate turnstile

The speed gate with the fastest opening and closing speed: 0.2 seconds (adjustable).