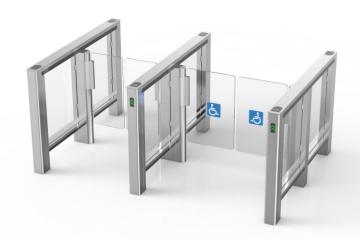

# **EXPII-RX** Crisp speed gate turnstile

The speed gate with the fastest opening and closing speed: 0.2 seconds (adjustable).

## **Technical Specifications**

| 0 1 1                      | D D                                                                                  |
|----------------------------|--------------------------------------------------------------------------------------|
| Communication              | Dry contact, Relay signal, RS485                                                     |
| Framework Material         | 304 Stainless Steel+ Plexiglas Arm+ Full Tempered Glass on side                      |
| Arm material               | Plexiglas-transparency                                                               |
| Dimension                  | 1500 * 120 * 1020mm                                                                  |
| Net Weight / Passage Width | 80kg/pcs (single core), 100kg/pcs - (double core) 600mm (standard), 900mm (handicap) |
| Passing Direction          | Single directional and Bi-directional                                                |
| MCBF                       | 15 million                                                                           |
| Power Supply               | AC220V/110V, 50/60Hz                                                                 |
| Operation Voltage          | 24V DC                                                                               |
| Power Consumption          | 90-100W                                                                              |
| Operation Temperature      | -20 °C - 75 °C                                                                       |
| Operation Humidity         | 0 ~ 95% (No freeze)                                                                  |
| Working Environment        | Indoor / Outdoor (shelter)                                                           |
| Flow Rate                  | 45-55 people per minute                                                              |
| LED Indicator              | Two LED indicators on top: green entry. red × no entry                               |
| Infrared Sensor            | 16 pairs (8 up and down)                                                             |
| Emergency                  | Automatic arm open when power o                                                      |