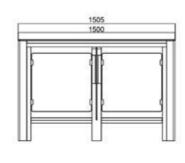

## **Technical Specifications**

| 0 1 1                      | D D                                                                                  |
|----------------------------|--------------------------------------------------------------------------------------|
| Communication              | Dry contact, Relay signal, RS485                                                     |
| Framework Material         | 304 Stainless Steel+ Plexiglas Arm+ Full Tempered Glass on side                      |
| Arm material               | Plexiglas-transparency                                                               |
| Dimension                  | 1500 * 120 * 1020mm                                                                  |
| Net Weight / Passage Width | 80kg/pcs (single core), 100kg/pcs - (double core) 600mm (standard), 900mm (handicap) |
| Passing Direction          | Single directional and Bi-directional                                                |
| MCBF                       | 15 million                                                                           |
| Power Supply               | AC220V/110V, 50/60Hz                                                                 |
| Operation Voltage          | 24V DC                                                                               |
| Power Consumption          | 90-100W                                                                              |
| Operation Temperature      | -20 °C - 75 °C                                                                       |
| Operation Humidity         | 0 ~ 95% (No freeze)                                                                  |
| Working Environment        | Indoor / Outdoor (shelter)                                                           |
| Flow Rate                  | 45-55 people per minute                                                              |
| LED Indicator              | Two LED indicators on top: green entry. red × no entry                               |
| Infrared Sensor            | 16 pairs (8 up and down)                                                             |
| Emergency                  | Automatic arm open when power o                                                      |

### **Dimensions (mm)**

Product specifications are subject to change without notice.