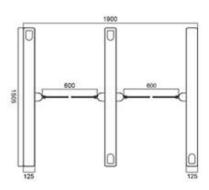

## **Technical Specifications**

| 0 1 1                      | D D                                                                                  |
|----------------------------|--------------------------------------------------------------------------------------|
| Communication              | Dry contact, Relay signal, RS485                                                     |
| Framework Material         | 304 Stainless Steel+ Plexiglas Arm+ Full Tempered Glass on side                      |
| Arm material               | Plexiglas-transparency                                                               |
| Dimension                  | 1500 * 120 * 1020mm                                                                  |
| Net Weight / Passage Width | 80kg/pcs (single core), 100kg/pcs - (double core) 600mm (standard), 900mm (handicap) |
| Passing Direction          | Single directional and Bi-directional                                                |
| MCBF                       | 15 million                                                                           |
| Power Supply               | AC220V/110V, 50/60Hz                                                                 |
| Operation Voltage          | 24V DC                                                                               |
| Power Consumption          | 90-100W                                                                              |
| Operation Temperature      | -20 °C - 75 °C                                                                       |
| Operation Humidity         | 0 ~ 95% (No freeze)                                                                  |
| Working Environment        | Indoor / Outdoor (shelter)                                                           |
| Flow Rate                  | 45-55 people per minute                                                              |
| LED Indicator              | Two LED indicators on top: green entry. red × no entry                               |
| Infrared Sensor            | 16 pairs (8 up and down)                                                             |
| Emergency                  | Automatic arm open when power o                                                      |

### **Dimensions (mm)**

Product specifications are subject to change without notice.