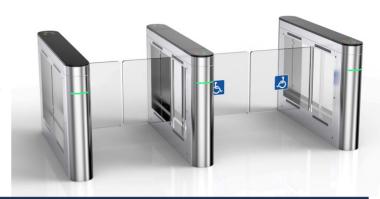

# **EXPII-RX** Cyber

Access control in places with high aesthetic requirements; hotels, banks, etc.

**ExPII -RX Cyber.** The advantage of this winch is that the passage width can reach 600mm-1000 mm, which supports both standard type and special type. It is suitable for people with reduced mobility, wheelchair, bicycles and large volume luggage.

## **EXPII-RX** Cyber Speed Turnstile

Access control in places with high aesthetic requirements; hotels, banks, etc.