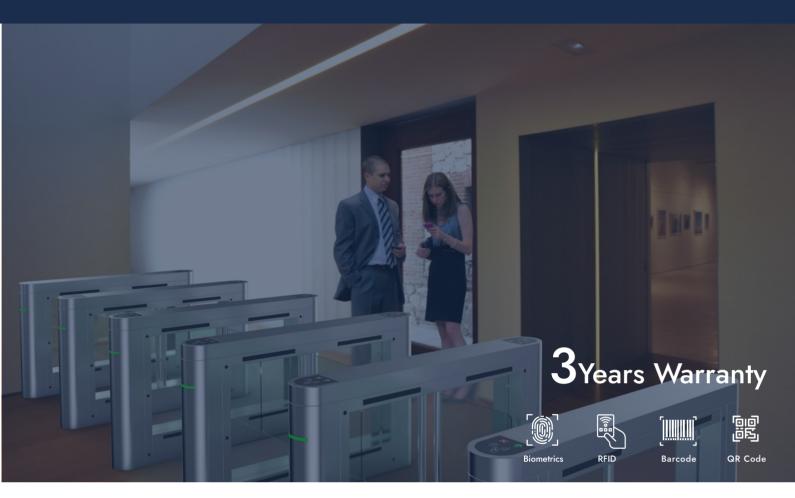

# **EXPII-RX** Cyber

Access control in places with high aesthetic requirements; hotels, banks, etc.

**ExPII -RX Cyber.** The advantage of this winch is that the passage width can reach 600mm-1000 mm, which supports both standard type and special type. It is suitable for people with reduced mobility, wheelchair, bicycles and large volume luggage.

It is ideal for both indoor and outdoor use. Brushed stainless steel body, robust, rust-proof, waterproof and durable.

3-year warranty. Ideal for areas with general pedestrian tra c; parks, schools, factories, libraries, movie theaters, gymnasiums, etc.

## **EXPII-RX** Cyber Speed Turnstile

Access control in places with high aesthetic requirements; hotels, banks, etc.