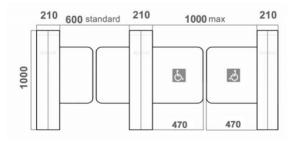

# **EXPII-RX** Cyber

Access control in places with high aesthetic requirements; hotels, banks, etc.

**ExPII -RX Cyber.** The advantage of this winch is that the passage width can reach 600mm-1000 mm, which supports both standard type and special type. It is suitable for people with reduced mobility, wheelchair, bicycles and large volume luggage.

#### **Technical Specifications**

| Frame material        | 304 stainless steel + Plexiglas arm + full glass on the side |
|-----------------------|--------------------------------------------------------------|
| Arm material          | Transparent Plexiglas                                        |
|                       | , •                                                          |
| Dimensions            |                                                              |
| Net weight            | 65kg/unit (single core), 75kg/unit (double core)             |
| Pitch width           | 600mm (standard), 1000mm (wheelchair)                        |
| Pitch direction       | Monodirectional and Bidirectional                            |
| MCBF                  | 8 million                                                    |
| Power supply          | AC220V/110V, 50/60Hz                                         |
| Operating voltage     | 24V DC                                                       |
| Power consumption     | 40W                                                          |
| Operating temperature | -20°C - 75°C                                                 |
| Operating humidity    | 0 ~ 95% (no freezing)                                        |
| Operating environment | Indoor / Outdoor                                             |
| Flow rate             | 35-40 persons per minute                                     |
| LED indicator         | Two LED indicators on top                                    |
| Infrared sensor       | 6 pairs                                                      |
| Emergency             | Automatic arm opening when power is disconnected             |
| Communication         | Dry contact, relay signal, RS485                             |
| Certification         | CE, RHOS compliance                                          |

### **Dimensions (mm)**

Product specifications are subject to change without notice.

www.expll.com