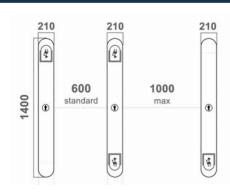

#### **Technical Specifications**

| Frame material        | 304 stainless steel + Plexiglas arm + full glass on the side |
|-----------------------|--------------------------------------------------------------|
| Arm material          | Transparent Plexiglas                                        |
|                       | , •                                                          |
| Dimensions            |                                                              |
| Net weight            | 65kg/unit (single core), 75kg/unit (double core)             |
| Pitch width           | 600mm (standard), 1000mm (wheelchair)                        |
| Pitch direction       | Monodirectional and Bidirectional                            |
| MCBF                  | 8 million                                                    |
| Power supply          | AC220V/110V, 50/60Hz                                         |
| Operating voltage     | 24V DC                                                       |
| Power consumption     | 40W                                                          |
| Operating temperature | -20°C - 75°C                                                 |
| Operating humidity    | 0 ~ 95% (no freezing)                                        |
| Operating environment | Indoor / Outdoor                                             |
| Flow rate             | 35-40 persons per minute                                     |
| LED indicator         | Two LED indicators on top                                    |
| Infrared sensor       | 6 pairs                                                      |
| Emergency             | Automatic arm opening when power is disconnected             |
| Communication         | Dry contact, relay signal, RS485                             |
| Certification         | CE, RHOS compliance                                          |

### **Dimensions (mm)**

Product specifications are subject to change without notice.

www.expll.com