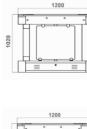

### **Technical Specifications**

| Frame material        | 304 stainless steel + Plexiglas arm                                                                                                                         |
|-----------------------|-------------------------------------------------------------------------------------------------------------------------------------------------------------|
| Arm material          | Transparent Plexiglas or stainless steel 304                                                                                                                |
| Dimensions            | 1200 *185 * 1020mm                                                                                                                                          |
| Net weight            | 60kg/pcs (single core), 80kg/pcs (double core)                                                                                                              |
| Pitch width           | <ul> <li>Plexiglass arm support: 600mm( standard), 900mm( handicapped)</li> <li>Stainless steel arm support: 600mm( standard), 1200mm( handicap)</li> </ul> |
| Pitch direction       | Unidirectional and Bidirectional                                                                                                                            |
| MCBF                  | 5 million                                                                                                                                                   |
| Power supply          | AC220V/110V, 50/60Hz                                                                                                                                        |
| Operating voltage     | 24V DC                                                                                                                                                      |
| Power consumption     | 40W                                                                                                                                                         |
| Operating temperature | -20°C - 75°C                                                                                                                                                |
| Operating humidity    | 0 ~ 95% (no freezing)                                                                                                                                       |
| Operating environment | Indoor / Outdoor (shelter)                                                                                                                                  |
| Flow rate             | 35-40 persons per minute                                                                                                                                    |
| LED indicator         | Two LED indicators on top: green input. red × no input                                                                                                      |
| Infrared sensor       | 6 pairs (standard)                                                                                                                                          |
| Emergency             | Automatic opening of arm when power is cut off.                                                                                                             |
| Communication         | Dry contact, relay signal, RS485                                                                                                                            |

### Dimensions (mm)

Product specifications are subject to change without notice.