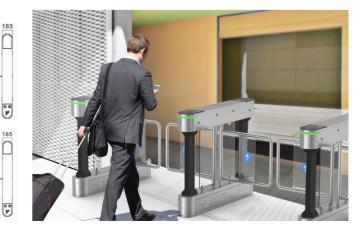

# **EXPII-RX** Deggen

We don't just sell turnstiles. We o er complete access control solutions.

**ExPII -RX Deggen.** On this turnstile you can choose the material of the blades ; exible plexiglass 600-900mm or stainless steel arm that can reach 600-1200 mm. Suitable for both indoor and outdoor use.

The body is brushed stainless steel, sturdy, rigid, rustproof, waterproof and durable. It is suitable for people in wheelchairs, bicycles and large volume luggage.

**3-year warranty.** Ideal for areas with general pedestrian tra c; parks, schools, factories, libraries, movie theaters, gymnasiums, etc.

# **EXPII-RX** Deggen Speed Turnstile

We don't just sell turnstiles. We o er complete access control solutions.