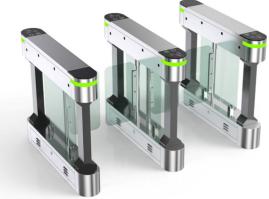

# **EXPII-RX** Deggen Speed Turnstile

We don't just sell turnstiles. We o er complete access control solutions.

## **Features**

· It is ideal for both indoor and outdoor.

• Automatic reset function: the winch arm will automatically lock within 5 sec (can be adjusted) if the passenger delay is given to the entrance.