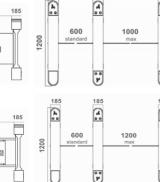

### **Technical Specifications**

| Frame material        | 304 stainless steel + Plexiglas arm                                                                                                                         |
|-----------------------|-------------------------------------------------------------------------------------------------------------------------------------------------------------|
| Arm material          | Transparent Plexiglas or stainless steel 304                                                                                                                |
| Dimensions            | 1200 *185 * 1020mm                                                                                                                                          |
| Net weight            | 60kg/pcs (single core), 80kg/pcs (double core)                                                                                                              |
| Pitch width           | <ul> <li>Plexiglass arm support: 600mm( standard), 900mm( handicapped)</li> <li>Stainless steel arm support: 600mm( standard), 1200mm( handicap)</li> </ul> |
| Pitch direction       | Unidirectional and Bidirectional                                                                                                                            |
| MCBF                  | 5 million                                                                                                                                                   |
| Power supply          | AC220V/110V, 50/60Hz                                                                                                                                        |
| Operating voltage     | 24V DC                                                                                                                                                      |
| Power consumption     | 40W                                                                                                                                                         |
| Operating temperature | -20°C - 75°C                                                                                                                                                |
| Operating humidity    | 0 ~ 95% (no freezing)                                                                                                                                       |
| Operating environment | Indoor / Outdoor (shelter)                                                                                                                                  |
| Flow rate             | 35-40 persons per minute                                                                                                                                    |
| LED indicator         | Two LED indicators on top: green input. red × no input                                                                                                      |
| Infrared sensor       | 6 pairs (standard)                                                                                                                                          |
| Emergency             | Automatic opening of arm when power is cut off.                                                                                                             |
| Communication         | Dry contact, relay signal, RS485                                                                                                                            |

### Dimensions (mm)

Product specifications are subject to change without notice.