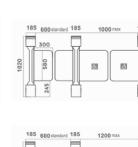

### **Technical Specifications**

| Frame material        | 304 stainless steel + Plexiglas arm                                                                                                                         |
|-----------------------|-------------------------------------------------------------------------------------------------------------------------------------------------------------|
| Arm material          | Transparent Plexiglas or stainless steel 304                                                                                                                |
| Dimensions            | 1200 *185 * 1020mm                                                                                                                                          |
| Net weight            | 60kg/pcs (single core), 80kg/pcs (double core)                                                                                                              |
| Pitch width           | <ul> <li>Plexiglass arm support: 600mm( standard), 900mm( handicapped)</li> <li>Stainless steel arm support: 600mm( standard), 1200mm( handicap)</li> </ul> |
| Pitch direction       | Unidirectional and Bidirectional                                                                                                                            |
| MCBF                  | 5 million                                                                                                                                                   |
| Power supply          | AC220V/110V, 50/60Hz                                                                                                                                        |
| Operating voltage     | 24V DC                                                                                                                                                      |
| Power consumption     | 40W                                                                                                                                                         |
| Operating temperature | -20°C - 75°C                                                                                                                                                |
| Operating humidity    | 0 ~ 95% (no freezing)                                                                                                                                       |
| Operating environment | Indoor / Outdoor (shelter)                                                                                                                                  |
| Flow rate             | 35-40 persons per minute                                                                                                                                    |
| LED indicator         | Two LED indicators on top: green input. red × no input                                                                                                      |
| Infrared sensor       | 6 pairs (standard)                                                                                                                                          |
| Emergency             | Automatic opening of arm when power is cut off.                                                                                                             |
| Communication         | Dry contact, relay signal, RS485                                                                                                                            |

### Dimensions (mm)

Product specifications are subject to change without notice.