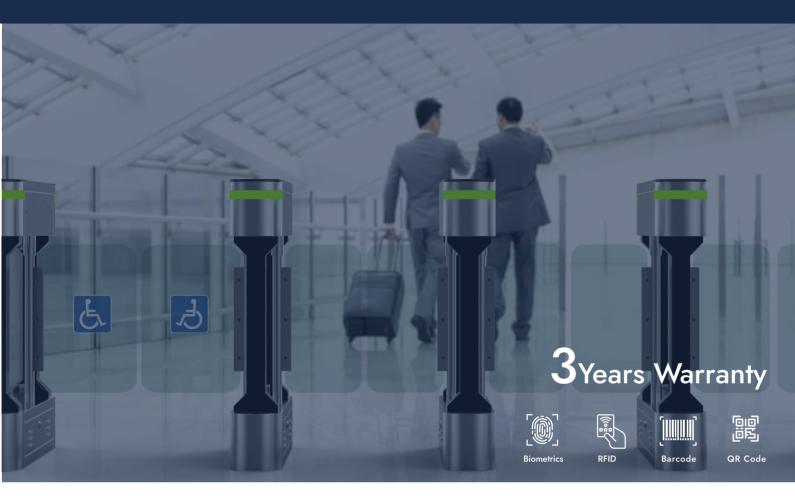

# **EXPII-RX** Deggen

We don't just sell turnstiles. We o er complete access control solutions.

**ExPII -RX Deggen.** On this turnstile you can choose the material of the blades ; exible plexiglass 600-900mm or stainless steel arm that can reach 600-1200 mm. Suitable for both indoor and outdoor use.

The body is brushed stainless steel, sturdy, rigid, rustproof, waterproof and durable. It is suitable for people in wheelchairs, bicycles and large volume luggage.

**3-year warranty.** Ideal for areas with general pedestrian tra c; parks, schools, factories, libraries, movie theaters, gymnasiums, etc.

 $\cdot\,$  RFID, ngerprint and biometric reading device can be integrated.

 $\cdot\,$  In case of emergency, the arms will open automatically to allow free passage when power off.