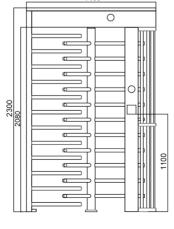

### **Technical Specifications**

| Frame material        | Full 304 stainless steel                                  |
|-----------------------|-----------------------------------------------------------|
| Arm support           | 120° rotors with 3 sections or 90° rotors with 4 sections |
| Dimensions            | 1460 * 1250 * 2300mm                                      |
| Net weight            | 180kg/unit                                                |
| Pitch width           | 1 rail, 650mm/rail                                        |
| Pitch direction       | Monodirectional and Bidirectional                         |
| MCBF                  | 10 million                                                |
| Power supply          | AC220V/110V, 50/60Hz                                      |
| Operating voltage     | 24V DC                                                    |
| Power consumption     | 40W                                                       |
| Operating temperature | -15°C - 60°C                                              |
| Operating humidity    | 0 ~ 95% (No freezing)                                     |
| Operating environment | Indoor / Outdoor                                          |
| Flow rate             | 35-40 persons per minute                                  |
| LED indicator         | Yes                                                       |
| Emergency             | Automatic opening of the arm when power is cut o          |
| Communication         | Dry contact, relay signal, RS485                          |

#### **Dimensions (mm)**

1460

Product specifications are subject to change without notice