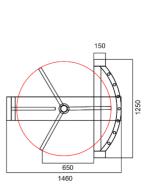

### **Technical Specifications**

| Frame material        | Full 304 stainless steel                                  |
|-----------------------|-----------------------------------------------------------|
| Arm support           | 120° rotors with 3 sections or 90° rotors with 4 sections |
| Dimensions            | 1460 * 1250 * 2300mm                                      |
| Net weight            | 180kg/unit                                                |
| Pitch width           | 1 rail, 650mm/rail                                        |
| Pitch direction       | Monodirectional and Bidirectional                         |
| MCBF                  | 10 million                                                |
| Power supply          | AC220V/110V, 50/60Hz                                      |
| Operating voltage     | 24V DC                                                    |
| Power consumption     | 40W                                                       |
| Operating temperature | -15°C - 60°C                                              |
| Operating humidity    | 0 ~ 95% (No freezing)                                     |
| Operating environment | Indoor / Outdoor                                          |
| Flow rate             | 35-40 persons per minute                                  |
| LED indicator         | Yes                                                       |
| Emergency             | Automatic opening of the arm when power is cut o          |
| Communication         | Dry contact, relay signal, RS485                          |

#### **Dimensions (mm)**

1460

Product specifications are subject to change without notice