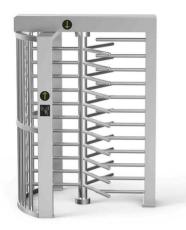

# **EXPII-RX** Empire EXP-4011

Maximum security access control solution.

**ExPII-RX Empire EXP-4011** is a full-height turnstile with high technology and smaller dimensions, to adapt to environments with limited space. Designed for both out - door and indoor use.

Stainless steel body, waterproof and durable. Standard dimension of 1.4m x 1.2m. This turnstile can be adapted and customized according to the customer's needs. The mechanism is equipped with self-regulating hydraulic damping device. No noise and no impact during operation.