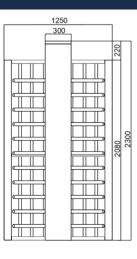

### **Technical Specifications**

| Frame material        | Full 304 stainless steel                                  |
|-----------------------|-----------------------------------------------------------|
| Arm support           | 120° rotors with 3 sections or 90° rotors with 4 sections |
| Dimensions            | 1460 * 1250 * 2300mm                                      |
| Net weight            | 180kg/unit                                                |
| Pitch width           | 1 rail, 650mm/rail                                        |
| Pitch direction       | Monodirectional and Bidirectional                         |
| MCBF                  | 10 million                                                |
| Power supply          | AC220V/110V, 50/60Hz                                      |
| Operating voltage     | 24V DC                                                    |
| Power consumption     | 40W                                                       |
| Operating temperature | -15°C - 60°C                                              |
| Operating humidity    | 0 ~ 95% (No freezing)                                     |
| Operating environment | Indoor / Outdoor                                          |
| Flow rate             | 35-40 persons per minute                                  |
| LED indicator         | Yes                                                       |
| Emergency             | Automatic opening of the arm when power is cut o          |
| Communication         | Dry contact, relay signal, RS485                          |

#### **Dimensions (mm)**

1460

Product specifications are subject to change without notice