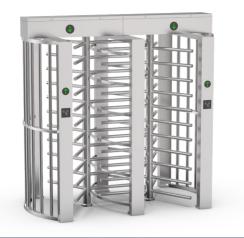

# **EXPII-RX** Empire EXP-4012 Full Height Turnstile

The most equipped full-height turnstile on the market.

## **Features**

- Structure to contain the wiring inside the box.
- · Arm structure with round stainless steel cover.
- · Anti-tail function: only one person passes through at a time.

Override key function: in case of emergency, control the opening/closing turnstile manually.