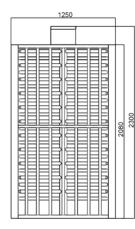

### **Technical Specifications**

| Frame material        | Full 304 stainless steel                                  |
|-----------------------|-----------------------------------------------------------|
| Arm support           | 120° rotors with 3 sections or 90° rotors with 4 sections |
| Dimensions            | 2200 * 1400 * 2300mm                                      |
| Net weight            | 320kg/unit                                                |
| Pitch width           | 2 rails, 650mm/rail                                       |
| Pitch direction       | Unidirectional / Bidirectional                            |
| MCBF                  | 10 million                                                |
| Power supply          | AC220V/110V, 50/60Hz                                      |
| Operating voltage     | 24V DC                                                    |
| Power consumption     | 40W                                                       |
| Operating temperature | -15°C - 60°C                                              |
| Operating humidity    | 0 ~ 95% (no freezing)                                     |
| Operating environment | Indoor / Outdoor                                          |
| Flow rate             | 35-40 persons per minute                                  |
| LED indicator         | Yes                                                       |
| Emergency             | Automatic opening of the arm when power is cut off        |
| Communication         | Dry contact, relay signal, RS485                          |

### **Dimensions (mm)**

Product specifications are subject to change without notice

ПІ