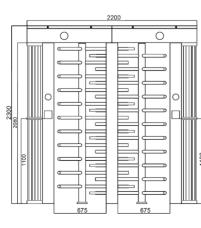

### **Technical Specifications**

| Frame material        | Full 304 stainless steel                                  |
|-----------------------|-----------------------------------------------------------|
| Arm support           | 120° rotors with 3 sections or 90° rotors with 4 sections |
| Dimensions            | 2200 * 1400 * 2300mm                                      |
| Net weight            | 320kg/unit                                                |
| Pitch width           | 2 rails, 650mm/rail                                       |
| Pitch direction       | Unidirectional / Bidirectional                            |
| MCBF                  | 10 million                                                |
| Power supply          | AC220V/110V, 50/60Hz                                      |
| Operating voltage     | 24V DC                                                    |
| Power consumption     | 40W                                                       |
| Operating temperature | -15°C - 60°C                                              |
| Operating humidity    | 0 ~ 95% (no freezing)                                     |
| Operating environment | Indoor / Outdoor                                          |
| Flow rate             | 35-40 persons per minute                                  |
| LED indicator         | Yes                                                       |
| Emergency             | Automatic opening of the arm when power is cut off        |
| Communication         | Dry contact, relay signal, RS485                          |

### **Dimensions (mm)**

Product specifications are subject to change without notice

ПІ