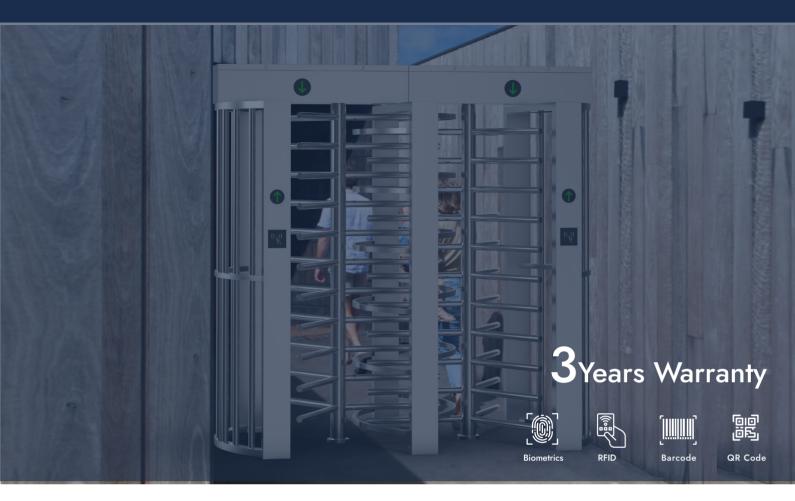

# **EXPII-RX** Empire EXP-4012

The most equipped full-height turnstile on the market.

**Empire EXP-4012** is a full height turnstile with high technology. Designed for both outdoors and indoors. Bidirectional.

Stainless steel body, waterproof and durable. Standard dimension of 2.2m x 1.4m. This turnstile can be adapted and customized according to the customer's needs. The mechanism is equipped with self-regulating hydraulic damping device. No noise and no impact during operation.

Ideal for high security areas such as embassies, stadiums, banks, oil fields, construction sites, stations, etc.

• Support any kind of external device solution (Display, Counter, Reader, Face recognition, Push button, Card collector, RFID wristband collector, Coin inserter, Barcode/- QR reader, Wheel).