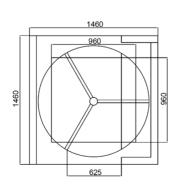

### **Technical Specifications**

| Frame material        | Full stainless steel 304 / 316                            |
|-----------------------|-----------------------------------------------------------|
| Arm support           | 120° rotors with 3 sections or 90° rotors with 4 sections |
| Dimensions            | 1460 * 1460 * 2300mm (inside height; 2080mm)              |
| Net weight            | 200kg/unit                                                |
| Pitch width           | 625mm/rail                                                |
| Pitch direction       | Monodirectional and Bidirectional                         |
| MCBF                  | 10 million                                                |
| Power supply          | AC220V/110V, 50/60Hz                                      |
| Operating voltage     | 24V DC                                                    |
| Power consumption     | 40W                                                       |
| Operating temperature | -15°C - 60°C                                              |
| Operating humidity    | 0 ~ 95% (no freezing)                                     |
| Operating environment | Indoor / Outdoor                                          |
| Flow rate             | 30 persons per minute                                     |
| LED indicator         | Yes                                                       |
| Emergency             | Automatic opening of the arm when power is cut o          |
| Communication         | Dry contact, relay signal, RS485                          |

#### **Dimensions (mm)**

Product specifications are subject to change without notice