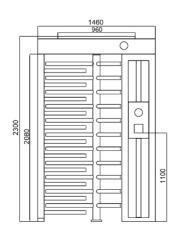

### **Technical Specifications**

| Frame material        | Full stainless steel 304 / 316                            |
|-----------------------|-----------------------------------------------------------|
| Arm support           | 120° rotors with 3 sections or 90° rotors with 4 sections |
| Dimensions            | 1460 * 1460 * 2300mm (inside height; 2080mm)              |
| Net weight            | 200kg/unit                                                |
| Pitch width           | 625mm/rail                                                |
| Pitch direction       | Monodirectional and Bidirectional                         |
| MCBF                  | 10 million                                                |
| Power supply          | AC220V/110V, 50/60Hz                                      |
| Operating voltage     | 24V DC                                                    |
| Power consumption     | 40W                                                       |
| Operating temperature | -15°C - 60°C                                              |
| Operating humidity    | 0 ~ 95% (no freezing)                                     |
| Operating environment | Indoor / Outdoor                                          |
| Flow rate             | 30 persons per minute                                     |
| LED indicator         | Yes                                                       |
| Emergency             | Automatic opening of the arm when power is cut o          |
| Communication         | Dry contact, relay signal, RS485                          |

#### **Dimensions (mm)**

Product specifications are subject to change without notice