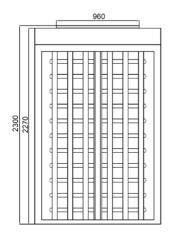

### **Technical Specifications**

| Frame material        | Full stainless steel 304 / 316                            |
|-----------------------|-----------------------------------------------------------|
| Arm support           | 120° rotors with 3 sections or 90° rotors with 4 sections |
| Dimensions            | 1460 * 1460 * 2300mm (inside height; 2080mm)              |
| Net weight            | 200kg/unit                                                |
| Pitch width           | 625mm/rail                                                |
| Pitch direction       | Monodirectional and Bidirectional                         |
| MCBF                  | 10 million                                                |
| Power supply          | AC220V/110V, 50/60Hz                                      |
| Operating voltage     | 24V DC                                                    |
| Power consumption     | 40W                                                       |
| Operating temperature | -15°C - 60°C                                              |
| Operating humidity    | 0 ~ 95% (no freezing)                                     |
| Operating environment | Indoor / Outdoor                                          |
| Flow rate             | 30 persons per minute                                     |
| LED indicator         | Yes                                                       |
| Emergency             | Automatic opening of the arm when power is cut o          |
| Communication         | Dry contact, relay signal, RS485                          |

#### **Dimensions (mm)**

Product specifications are subject to change without notice