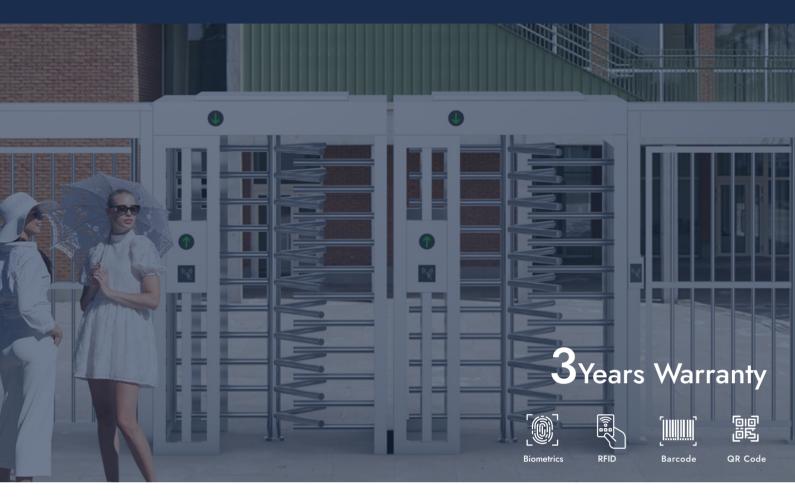

# **EXPII-RX** Empire EXP-401F

Full height turnstile with rain protection cover.

ExPII -RX Empire EXP -401 F is a high -tech , full -height single -rail turnstile incorpora-ting a solid rain protection roof and 304 /316 stainless steel frame to withstand the harshest circumstances and intrusions.

3 years warranty. Ideal for high security areas such as embassies, stadiums, banks, oil elds, construction sites, stations, etc.

#### **Features**

- · Structure to contain the wiring inside the box.
- Entry direction manually controllable by lock.
- · IP65 watertightness level, indoor/outdoor use.
- Anti-tail function: only one person passes through at a time.
- Override key function: in case of emergency, control the
- opening/closing winch manually.
- Supports any type of external device solution (Display, Counter, Reader, Facial recognition, Push button, Card collector, RFID
- wristband collector, Coin inserter, Barcode/QR reader, Wheel).