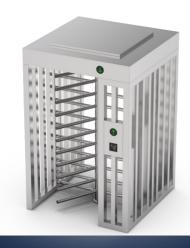

## **EXPII-RX** Empire EXP-401F Full Height Turnstile

Full height turnstile with rain protection cover.