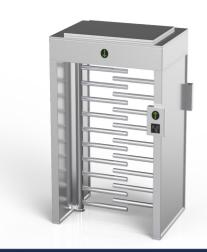

# **EXPII-RX** Empire EXP-401W

Full height turnstile with rain cover.

ExPII-RX Empire EXP-401W is a high-tech full-height turnstile, incorporating a solid rain protection roof (304 or 316 stainless steel). It is ideal for both indoor and outdoor use.

## **EXPII-RX** Empire EXP-401W Full Height

Full height turnstile with rain cover.