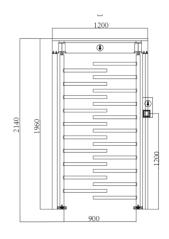

### **Technical Specifications**

| Frame material        | full stainless steel 304           |
|-----------------------|------------------------------------|
| Dimensions            | 200*1000*2300mm                    |
| Net weight            | 300kg/units                        |
| Pitch width           | 1 rail, 900-1200mm /rail           |
| Pitch direction       | Monodirectional and bidirectional  |
| MCBF                  | 10 million                         |
| Power supply          | AC220V/110V, 50/60Hz               |
| Operating voltage     | 24V DC                             |
| Power consumption     | 40W                                |
| Operating temperature | -15 °C - 60 °C                     |
| Operating humidity    | 0 ~ 95% (No freezing)              |
| Operating environment | Indoor / Outdoor                   |
| Flow rate             | 35-40 persons per minute           |
| LED indicator         | Yes                                |
| Emergency             | Automatic arm open when switched o |
| Communication         | Dry contact, relay signal, RS485   |

#### **Dimensions (mm)**

Product specifications are subject to change without notice