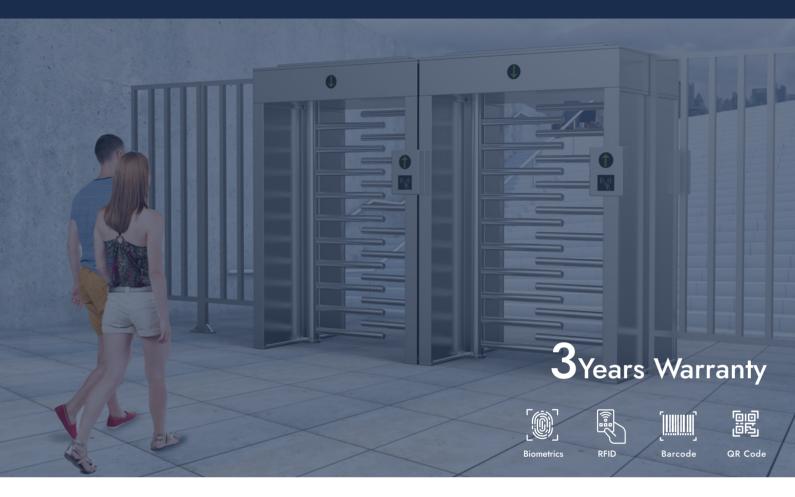

# **EXPII-RX** Empire EXP-401W

Full height turnstile with rain cover.

ExPII-RX Empire EXP-401W is a high-tech full-height turnstile, incorporating a solid rain protection roof (304 or 316 stainless steel). It is ideal for both indoor and outdoor use.

3 years warranty. Ideal for high security areas such as embassies, stadiums, banks, oil elds, construction sites, stations, etc.

Override key function: in case of emergency, control the opening/closing turnstile manually.

· Supports any kind of external device solution (display, counter, face recognition, push button, card collector, RFID wristband collector, barcode/QR).