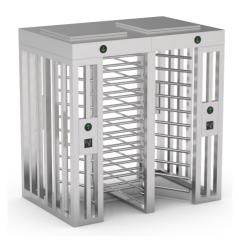

# **EXPII-RX** Empire EXP-402F

Full height turnstile with rain protection cover.

**ExPII-RX Empire EXP-402F** is a two-rail full-height turnstile with high technology, incorporating a solid rain protection roof.

## **EXPII-RX** Empire EXP-402F Full Height Turnstile

Full height turnstile with rain protection cover.