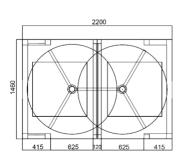

### **Technical Specifications**

| Frame material        | Full 304 / 316 stainless steel                            |
|-----------------------|-----------------------------------------------------------|
| Arm support           | 120° rotors with 3 sections or 90° rotors with 4 sections |
| Dimensions            | 2200 * 1460 * 2300mm (inner height: 2080mm)               |
| Net weight            | 400kg/unit                                                |
| Pitch width           | 2 rails; 650mm/rail                                       |
| Pitch direction       | Monodirectional and Bidirectional                         |
| MCBF                  | 10 million                                                |
| Power supply          | AC220V/110V, 50/60Hz                                      |
| Operating voltage     | 24V DC                                                    |
| Power consumption     | 40W                                                       |
| Operating temperature | -15°C - 60°C                                              |
| Operating humidity    | 0 ~ 95% (no freezing)                                     |
| Operating environment | Indoor / Outdoor with solid roof for rain protection      |
| Flow rate             | 30 persons per minute                                     |
| LED indicator         | Yes                                                       |
| Emergency             | Automatic opening of the arm when power is cut o          |
| Communication         | Dry contact, relay signal, RS485                          |

#### **Dimensions (mm)**

Product specifications are subject to change without notice