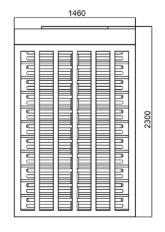

### **Technical Specifications**

| Frame material        | Full 304 / 316 stainless steel                            |
|-----------------------|-----------------------------------------------------------|
| Arm support           | 120° rotors with 3 sections or 90° rotors with 4 sections |
| Dimensions            | 2200 * 1460 * 2300mm (inner height: 2080mm)               |
| Net weight            | 400kg/unit                                                |
| Pitch width           | 2 rails; 650mm/rail                                       |
| Pitch direction       | Monodirectional and Bidirectional                         |
| MCBF                  | 10 million                                                |
| Power supply          | AC220V/110V, 50/60Hz                                      |
| Operating voltage     | 24V DC                                                    |
| Power consumption     | 40W                                                       |
| Operating temperature | -15°C - 60°C                                              |
| Operating humidity    | 0 ~ 95% (no freezing)                                     |
| Operating environment | Indoor / Outdoor with solid roof for rain protection      |
| Flow rate             | 30 persons per minute                                     |
| LED indicator         | Yes                                                       |
| Emergency             | Automatic opening of the arm when power is cut o          |
| Communication         | Dry contact, relay signal, RS485                          |

#### **Dimensions (mm)**

Product specifications are subject to change without notice