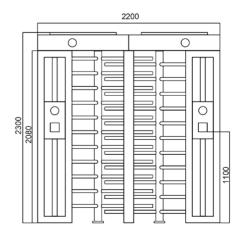

### **Technical Specifications**

| Frame material        | Full 304 / 316 stainless steel                            |
|-----------------------|-----------------------------------------------------------|
| Arm support           | 120° rotors with 3 sections or 90° rotors with 4 sections |
| Dimensions            | 2200 * 1460 * 2300mm (inner height: 2080mm)               |
| Net weight            | 400kg/unit                                                |
| Pitch width           | 2 rails; 650mm/rail                                       |
| Pitch direction       | Monodirectional and Bidirectional                         |
| MCBF                  | 10 million                                                |
| Power supply          | AC220V/110V, 50/60Hz                                      |
| Operating voltage     | 24V DC                                                    |
| Power consumption     | 40W                                                       |
| Operating temperature | -15°C - 60°C                                              |
| Operating humidity    | 0 ~ 95% (no freezing)                                     |
| Operating environment | Indoor / Outdoor with solid roof for rain protection      |
| Flow rate             | 30 persons per minute                                     |
| LED indicator         | Yes                                                       |
| Emergency             | Automatic opening of the arm when power is cut o          |
| Communication         | Dry contact, relay signal, RS485                          |

#### **Dimensions (mm)**

Product specifications are subject to change without notice