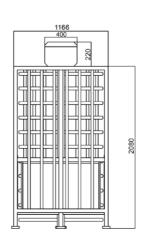

### **Technical Specifications**

| Eromo motorial        | Full 304 stainless steel                                         |
|-----------------------|------------------------------------------------------------------|
|                       |                                                                  |
| Arm support           | 120° rotors with 3 sections or 90° rotors with 4 sections        |
| Dimensions            | 2608 * 1500 * 2300mm                                             |
| Net weight            | 380kg/unit                                                       |
| Pitch width           | 2 lanes, 650mm/rail (for pedestrians), 900mm/rail (for bicycles) |
| Pitch direction       | Unidirectional and bi-directional                                |
| MCBF                  | 10 million                                                       |
| Power supply          | AC220V/110V, 50/60Hz                                             |
| Operating voltage     | 24V DC                                                           |
| Power consumption     | 40W                                                              |
| Operating temperature | -15°C - 60°C                                                     |
| Operating humidity    | 0 ~ 95% (No freezing)                                            |
| Operating environment | Indoor/Outdoor with solid rain protection roof                   |
| Flow rate             | 35-40 persons per minute                                         |
| LED indicator         | Yes                                                              |
| Emergency             | Automatic opening of the arm when power is cut off               |
| Communication         | Dry contact, relay signal, RS485                                 |

#### **Dimensions (mm)**

Product specifications are subject to change without notice