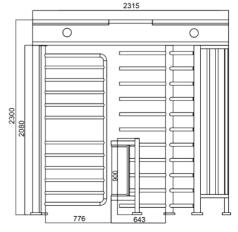

### **Technical Specifications**

| Eromo motorial        | Full 304 stainless steel                                         |
|-----------------------|------------------------------------------------------------------|
|                       |                                                                  |
| Arm support           | 120° rotors with 3 sections or 90° rotors with 4 sections        |
| Dimensions            | 2608 * 1500 * 2300mm                                             |
| Net weight            | 380kg/unit                                                       |
| Pitch width           | 2 lanes, 650mm/rail (for pedestrians), 900mm/rail (for bicycles) |
| Pitch direction       | Unidirectional and bi-directional                                |
| MCBF                  | 10 million                                                       |
| Power supply          | AC220V/110V, 50/60Hz                                             |
| Operating voltage     | 24V DC                                                           |
| Power consumption     | 40W                                                              |
| Operating temperature | -15°C - 60°C                                                     |
| Operating humidity    | 0 ~ 95% (No freezing)                                            |
| Operating environment | Indoor/Outdoor with solid rain protection roof                   |
| Flow rate             | 35-40 persons per minute                                         |
| LED indicator         | Yes                                                              |
| Emergency             | Automatic opening of the arm when power is cut off               |
| Communication         | Dry contact, relay signal, RS485                                 |

#### **Dimensions (mm)**

Product specifications are subject to change without notice