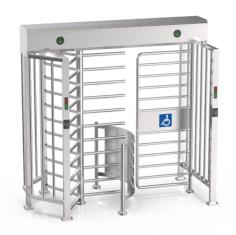

# **EXPII-RX** Empire EXP-408

Full height turnstile with special door for bicycles. Outside.

ExPII-RX Empire EXP-408 is a high-tech full-height turnstile with a special door to allow pedestrian and bicycle access. Stainless steel body, waterproof and durable.

## **EXPII-RX** Empire EXP-408 Full Heigth Turnstile

Full height turnstile with special door for bicycles. Outside