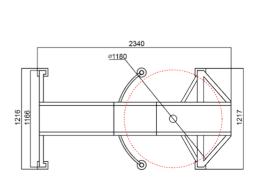

### **Technical Specifications**

| Eromo motorial        | Full 304 stainless steel                                         |
|-----------------------|------------------------------------------------------------------|
|                       |                                                                  |
| Arm support           | 120° rotors with 3 sections or 90° rotors with 4 sections        |
| Dimensions            | 2608 * 1500 * 2300mm                                             |
| Net weight            | 380kg/unit                                                       |
| Pitch width           | 2 lanes, 650mm/rail (for pedestrians), 900mm/rail (for bicycles) |
| Pitch direction       | Unidirectional and bi-directional                                |
| MCBF                  | 10 million                                                       |
| Power supply          | AC220V/110V, 50/60Hz                                             |
| Operating voltage     | 24V DC                                                           |
| Power consumption     | 40W                                                              |
| Operating temperature | -15°C - 60°C                                                     |
| Operating humidity    | 0 ~ 95% (No freezing)                                            |
| Operating environment | Indoor/Outdoor with solid rain protection roof                   |
| Flow rate             | 35-40 persons per minute                                         |
| LED indicator         | Yes                                                              |
| Emergency             | Automatic opening of the arm when power is cut off               |
| Communication         | Dry contact, relay signal, RS485                                 |

#### **Dimensions (mm)**

Product specifications are subject to change without notice