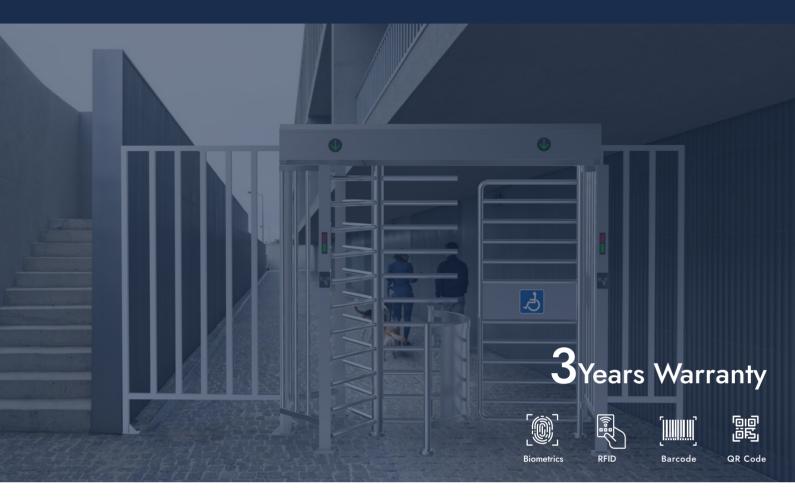

# **EXPII-RX** Empire EXP-408

Full height turnstile with special door for bicycles. Outside.

ExPII-RX Empire EXP-408 is a high-tech full-height turnstile with a special door to allow pedestrian and bicycle access. Stainless steel body, waterproof and durable.

## **EXPII-RX** Empire EXP-408 Full Heigth Turnstile

Full height turnstile with special door for bicycles. Outside

#### **Features**

- · Structure to contain the wiring inside the box.
- · Structure in the upper and lower part to embellish it.
- · Arm structure with round stainless steel cover.
- · Anti-tail function: only one person pass through at a time. Override
- · key function: in case of emergency, control the opening/closing turnstile manually.
- · Support any kind of external device solution (Display, Counter, Reader, Face recognition, Push button, Card collector, RFID wristband collector, Coin inserter, Barcode/- QR reader, Wheel).