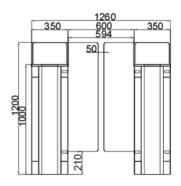

#### **Technical Specifications**

| Material of the structure | 304 stainless steel + Clear plexiglass arm + Tempered glass on the side |
|---------------------------|-------------------------------------------------------------------------|
| Dimensions                | 1400 * 300 * 1000mm                                                     |
| Net weight                | 90kg/unit (single core), 100kg/unit (double core)                       |
| Pitch width               | 600mm( standard), 1100mm (wheel chair)                                  |
| Arm height                | 900-1800mm (Max.)                                                       |
| Pitch direction           | Unidirectional and Bidirectional                                        |
| MCBF                      | 10 million                                                              |
| Power supply              | AC220V/110V, 50/60Hz                                                    |
| Operating voltage         | 24V DC                                                                  |
| Power consumption         | 40W                                                                     |
| Operating temperature     | -20°C - 75°C                                                            |
| Operating humidity        | 0 ~ 95% (no freezing)                                                   |
| Operating environment     | Indoor / Outdoor                                                        |
| Flow rate                 | 40-45 persons per minute                                                |
| LED indicator             | LED indicators on top                                                   |
| Infrared sensor           | 6 pairs                                                                 |
| Communication             | Dry contact, relay signal, RS485                                        |

### Dimensions (mm)

Product specifications are subject to change without notice.