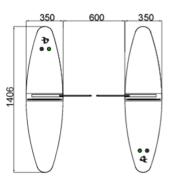

#### **Technical Specifications**

| Material of the structure | 304 stainless steel + Clear plexiglass arm + Tempered glass on the side |
|---------------------------|-------------------------------------------------------------------------|
| Dimensions                | 1400 * 300 * 1000mm                                                     |
| Net weight                | 90kg/unit (single core), 100kg/unit (double core)                       |
| Pitch width               | 600mm( standard), 1100mm (wheel chair)                                  |
| Arm height                | 900-1800mm (Max.)                                                       |
| Pitch direction           | Unidirectional and Bidirectional                                        |
| MCBF                      | 10 million                                                              |
| Power supply              | AC220V/110V, 50/60Hz                                                    |
| Operating voltage         | 24V DC                                                                  |
| Power consumption         | 40W                                                                     |
| Operating temperature     | -20°C - 75°C                                                            |
| Operating humidity        | 0 ~ 95% (no freezing)                                                   |
| Operating environment     | Indoor / Outdoor                                                        |
| Flow rate                 | 40-45 persons per minute                                                |
| LED indicator             | LED indicators on top                                                   |
| Infrared sensor           | 6 pairs                                                                 |
| Communication             | Dry contact, relay signal, RS485                                        |

### Dimensions (mm)

Product specifications are subject to change without notice.