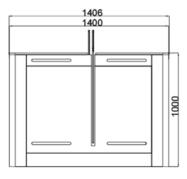

#### **Technical Specifications**

| Material of the structure | 304 stainless steel + Clear plexiglass arm + Tempered glass on the side |
|---------------------------|-------------------------------------------------------------------------|
| Dimensions                | 1400 * 300 * 1000mm                                                     |
| Net weight                | 90kg/unit (single core), 100kg/unit (double core)                       |
| Pitch width               | 600mm( standard), 1100mm (wheel chair)                                  |
| Arm height                | 900-1800mm (Max.)                                                       |
| Pitch direction           | Unidirectional and Bidirectional                                        |
| MCBF                      | 10 million                                                              |
| Power supply              | AC220V/110V, 50/60Hz                                                    |
| Operating voltage         | 24V DC                                                                  |
| Power consumption         | 40W                                                                     |
| Operating temperature     | -20°C - 75°C                                                            |
| Operating humidity        | 0 ~ 95% (no freezing)                                                   |
| Operating environment     | Indoor / Outdoor                                                        |
| Flow rate                 | 40-45 persons per minute                                                |
| LED indicator             | LED indicators on top                                                   |
| Infrared sensor           | 6 pairs                                                                 |
| Communication             | Dry contact, relay signal, RS485                                        |

### Dimensions (mm)

Product specifications are subject to change without notice.