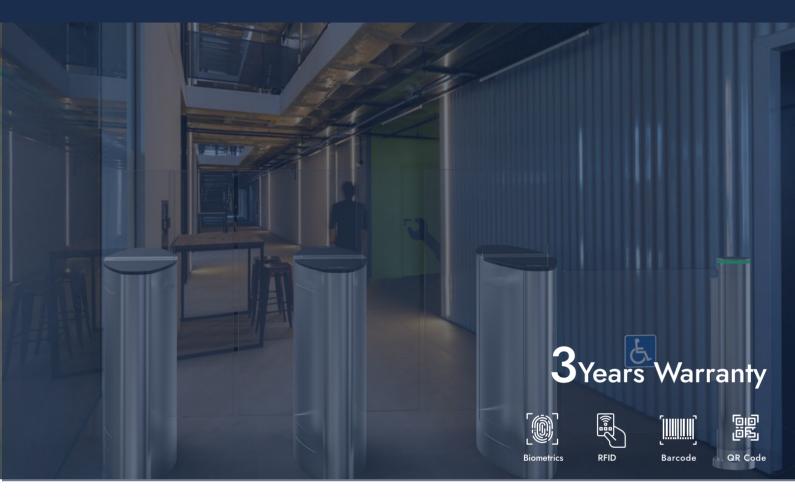

# **EXPII-RX** Ferbion

The height of the glass can be extended to 1.8m. for great er safety.reater safety.

**ExPII -RX Ferbion.** Access control turnstile for pedestrian entry or exit in res - tricted areas, both directions. It has the fastest opening and closing speed rate: 0.2 seconds (adjustable).

The passage width reaches 600-1140mm, which is suitable for people with reduced mobility or pedestrians with bulky luggage. Brushed stainless steel body, robust, rustproof, waterproof and durable.

**3-year warranty.** It is ideal for areas with general pedestrian tra c; parks, schools, factories, libraries, cinemas, gymnasiums, etc.

# **EXPII-RX** Ferbion Speed turnstile

The height of the glass can be extended to 1.8m. for great er safety.reater safety.