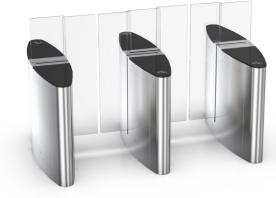

# **EXPII-RX** Ferbion

The height of the glass can be extended to 1.8m. for great er safety.reater safety.

**ExPII -RX Ferbion.** Access control turnstile for pedestrian entry or exit in res - tricted areas, both directions. It has the fastest opening and closing speed rate: 0.2 seconds (adjustable).

# **EXPII-RX** Ferbion Speed turnstile

The height of the glass can be extended to 1.8m. for great er safety.reater safety.