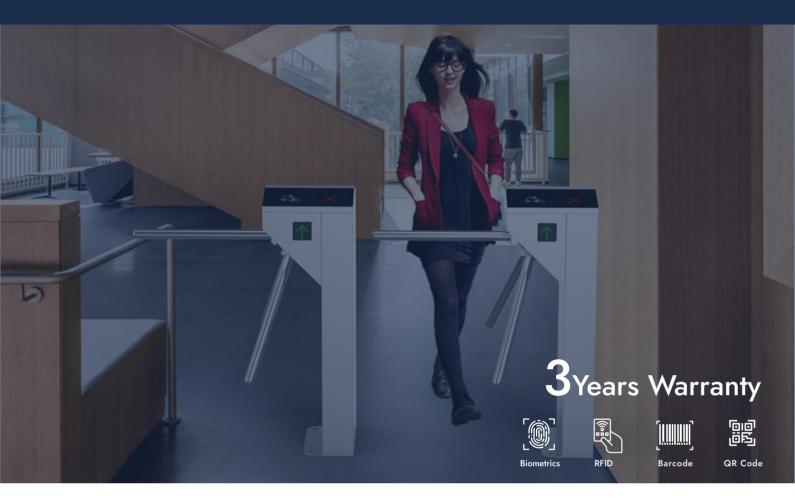

# EXPII-RX Grammio 200

The tripod that adapts to small installation spaces.

**ExPII-RX Grammio 200,** silent and compact bi-directional tripod. The upper part is covered with high quality black tempered glass. Guarantees an average of 15 million steps without impact on the brushless mechanics.

With emergency opening, automatic reset function, LED indicators, alarm and anti-intrusion function. Integrated lights on the doors to mark valid or invalid access. Color, logo and dimensions can be customized.

**3 years warranty.** Ideal for hotels, gyms, buildings, shopping malls, supermarkets, reception areas, etc.