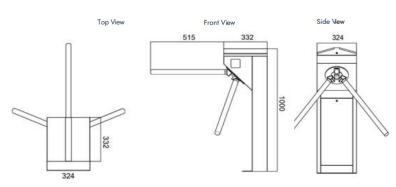

#### **Technical Specifications**

| Certifications        | Compliance CE, ROHS, FCC                                       |
|-----------------------|----------------------------------------------------------------|
| Comunication          | Dry contact, Relay signal, RS485                               |
| Framework Material    | 304 Brushed Stainless Steel / High end black tempered Im glass |
| Arm Material          | 304 Stainless Steel                                            |
| Dimensions            | 332 * 324 * 1000mm                                             |
| Net Weight            | 40kg/pcs                                                       |
| Passage Width         | 550mm                                                          |
| Passing Direction     | Single directional and Bi-directional                          |
| MCBF                  | 15 million                                                     |
| Power Supply          | AC220V/110V, 50/60Hz                                           |
| Operation Voltage     | 24V DC                                                         |
| Power Consumption     | 40W                                                            |
| Operation Temperature | -20 °C - 75 °C                                                 |
| Operation Humidity    | 0 ~ 95% (no freeze)                                            |
| Working Environment   | Indoor / Outdoor                                               |
| Flow rate             | 35 people per minute                                           |
| LED Indicator         | Two LED indicators on top, front and black                     |
| Emergency             | Arms will drop down automatically                              |
| Flexibility           | Integrate with any access control                              |

### **Dimensions (mm)**

Product specifications are subject to change without notice.

🔀 info@expll.com