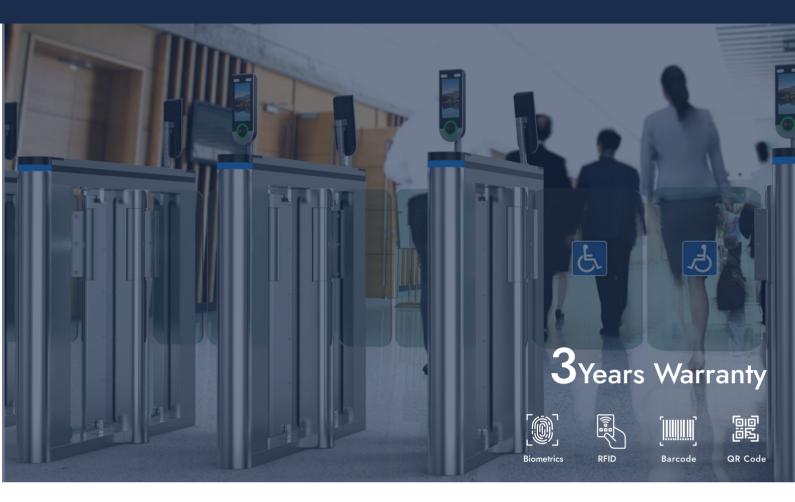

# **EXPII-RX** Intrahop

The bi-directional turnstile as fast as a star...

The turnstile ExPII-RX Intrahop is our "fastest" bi-directional turnsitle with speeds up to 55 persons per minute. With emergency opening, automatic reset function, LEDs indicators, alarm function, anti-intrusion. Integrates lights on the doors to mark valid or invalid access.

3-year warranty. It is one of the most silent and robust bidirectional lathes on the market, due to a technology that guarantees an average of 15 million uses without impact on the "brushless" mechanics.

Ideal for accesses with buildings, museums, football stadiums, administrations, cinemas, gyms, etc