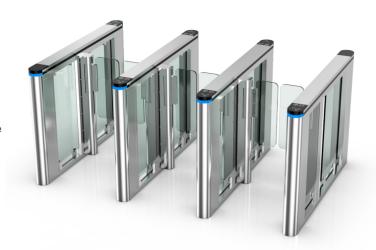

# **EXPII-RX** Intrahop Turnstile

The bi-directional turnstile as fast as a star...

#### **Features**

- The top is covered by a high black tempered glass to show a more attractive character.
- The tempered glass cover and card panel are incorporated into the traditional stainless steel design.
- The full steel body is surrounded by a dazzling decorative LED light bar that adds a distinctive aesthetic sense.
- · It is ideal for both indoor and outdoor use. A choice of one-way or bi-directional