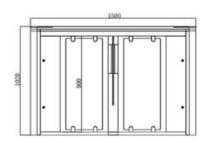

## **Technical Specifications**

| Certification                     | Compilance CE, RoHs                                                                 |
|-----------------------------------|-------------------------------------------------------------------------------------|
| Communication                     | Dry contact, Relay signal, RS485                                                    |
| Framework Material                | 304 Stainless Steel + Plexiglas Arm + Full Tempered Glass on side                   |
| Arm material                      | Plexiglas-transparency                                                              |
| Dimension / Net Weight            | 1500 * 120 * 1020mm / 80kg/pcs (single core), 100kg/pcs (double core)               |
| Passage Width / Passing Direction | 600mm (standard), 1000mm (reduced mobility) / single directional and bi-directional |
| MCBF                              | 15 million                                                                          |
| Power Supply                      | AC220V/110V, 50/60 Hz                                                               |
| Operation Voltage                 | 24V DC                                                                              |
| Power Consumption                 | 90-100W                                                                             |
| Operation Temperature             | -20 ° C / 75 ° C                                                                    |
| Operation Humidity                | 0 ~ 95% (no freeze)                                                                 |
| Working Environment               | Indoor / Outdoor                                                                    |
| Flow Rate                         | 55 people per minute                                                                |
| LED Indicator                     | Two LED indicators on top                                                           |
| Infrared Sensor                   | 20 pairs (standard)                                                                 |
| Emergency                         | Automatic arm open when power o                                                     |

### **Dimensions (mm)**

Product specifications are subject to change without notice.

≥ info@expll.com