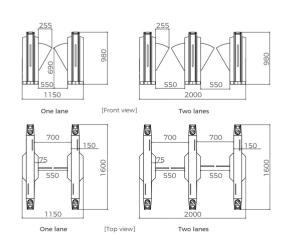

#### **Dimensions (mm)**

Product specifications are subject to change without notice.

### **Technical Specifications**

| Certification          | Compliance CE, ROHS                                                  |
|------------------------|----------------------------------------------------------------------|
| Communication          | Dry contact, Relay signal, RS485                                     |
| Framework Material     | 304 brushed stainless steel+ High end black painting                 |
| Arm material           | Plexiglas-transparency                                               |
| Dimension / Net Weight | 1600 * 150 * 980mm / 85kg/pcs (single core), 105kg/pcs (double core) |
| Passage Width          | 650mm (standard), 1000mm (handicap)                                  |
| Passing Direction      | Single directional / Bi-directional                                  |
| MCBF                   | 15 million                                                           |
| Power Supply / Voltage | AC220V/110V, 50/60Hz / 24V DC                                        |
| Power Consumption      | 90-100W                                                              |
| Operation Temperature  | -20°C - 75°C                                                         |
| Operation Humidity     | 0 ~ 95% (No freeze)                                                  |
| Working Environment    | Indoor / Outdoor (shelter)                                           |
| Flow Rate              | 55 people per minute                                                 |
| LED Indicator          | Unique blue LED strip (front+ top+ arm)                              |
| Infrared Sensor        | 8 pairs (standard)                                                   |
| Emergency              | Automatic arm open when power off                                    |