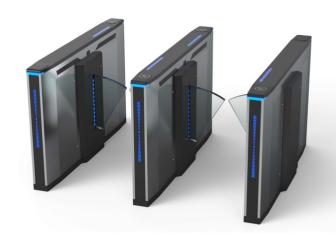

# **EXPII-RX** Magma

The fastest compact turnstile-slide on the market.

ExPII -RX Magma is perfect for sites with a large visitor ow rate and in both direc tions. The opening/closing speed is 0.2 seconds and 55 people per minute. It has long lasting performance, high reliability of operation and fast response.

## **EXPII-RX** Magma Turnstile ultra-fast

The fastest compact turnstile-slide on the market.

### **Features**

- Brushed stainless steel and high-end black paint.
- · Choice of one-way or two-way.
- · Ideal for both indoor and outdoor use.
- · Decorative LED light bar, gives a modern look.
- · Automatic reset function: the winch arm will automatically ·
- · lock within 5 sec. (can be adjusted) if the passenger delay is given to the entrance.
- · RFID, fingerprint and biometric reading device can be integrated.