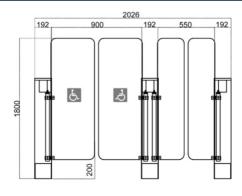

### Dimensions (mm)

#### **Technical Specifications**

| Frame material        | Full 304 stainless steel           |
|-----------------------|------------------------------------|
| Arm material          | Plexiglas-transparency             |
| Dimensions and Weight | 1400 * 168 * 1000 mm / 75 kg/unit  |
| Passage width         | 550-900 mm (one step)              |
| Glass height          | 900-1800 mm                        |
| Passage direction     | Unidirectional / Bidirectional     |
| MCBF                  | 10 million                         |
| Power Supply          | 220 V AC/110 V, 50/60 Hz           |
| Operating voltage     | V24 V DC                           |
| Power consumption     | 40W                                |
| Operating temperature | 20°C - 75°C                        |
| Operation Humidity    | 0 ~ 95% (no freezing)              |
| Flow rate             | 40-45 persons per minute           |
| LED indicator         | Yes                                |
| Infrared sensor       | 6 pairs                            |
| Emergency             | Automatic arm open when switched o |
| Communication         | Dry contact, relay signal, RS485   |
|                       |                                    |