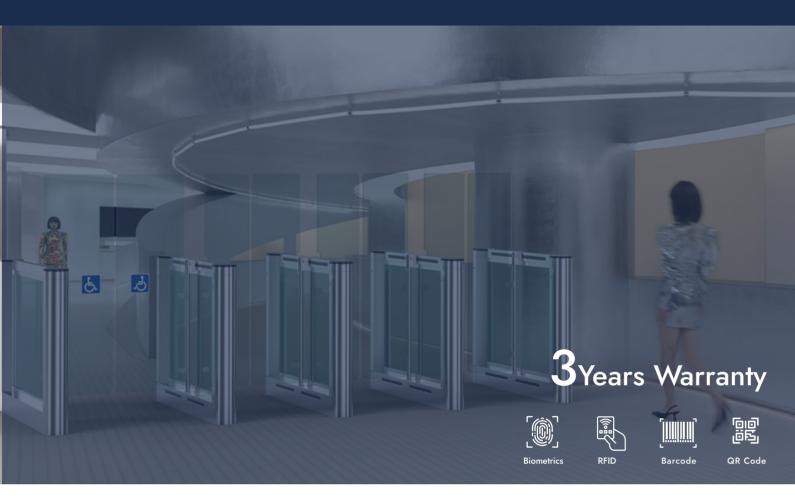

# **EXPII-RX** Micro

Long-life performance, high operational reliability and fast response.

**ExPII-RX Micro** is the speed turnstile with the biggest advantage that the glass arm can be raised to 900-1800m (maximum) for high safety control, and the passa- ge width can reach 550-900 mm, which is suitable for wheelchair users or pedes - trians with luggage.

## **EXPII-RX** Micro Turnstile

Long-life performance, high operational reliability and fast response.