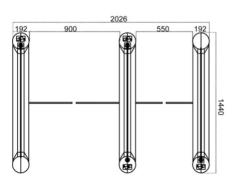

directional     |
| MCBF                  | 10 million                         |
| Power Supply          | 220 V AC/110 V, 50/60 Hz           |
| Operating voltage     | V24 V DC                           |
| Power consumption     | 40W                                |
| Operating temperature | 20°C - 75°C                        |
| Operation Humidity    | 0 ~ 95% (no freezing)              |
| Flow rate             | 40-45 persons per minute           |
| LED indicator         | Yes                                |
| Infrared sensor       | 6 pairs                            |
| Emergency             | Automatic arm open when switched o |
| Communication         | Dry contact, relay signal, RS485   |
|                       |                                    |

### Dimensions (mm)