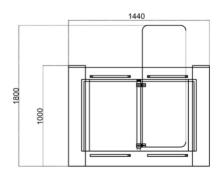

### Dimensions (mm)

#### **Technical Specifications**

| Frame material        | Full 304 stainless steel           |
|-----------------------|------------------------------------|
| Arm material          | Plexiglas-transparency             |
| Dimensions and Weight | 1400 * 168 * 1000 mm / 75 kg/unit  |
| Passage width         | 550-900 mm (one step)              |
| Glass height          | 900-1800 mm                        |
| Passage direction     | Unidirectional / Bidirectional     |
| MCBF                  | 10 million                         |
| Power Supply          | 220 V AC/110 V, 50/60 Hz           |
| Operating voltage     | V24 V DC                           |
| Power consumption     | 40W                                |
| Operating temperature | 20°C - 75°C                        |
| Operation Humidity    | 0 ~ 95% (no freezing)              |
| Flow rate             | 40-45 persons per minute           |
| LED indicator         | Yes                                |
| Infrared sensor       | 6 pairs                            |
| Emergency             | Automatic arm open when switched o |
| Communication         | Dry contact, relay signal, RS485   |
|                       |                                    |