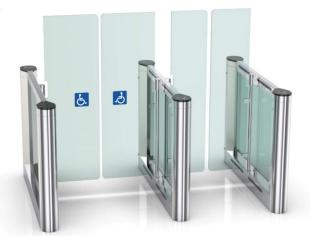

# **EXPII-RX** Micro

Long-life performance, high operational reliability and fast response.

**ExPII-RX Micro** is the speed turnstile with the biggest advantage that the glass arm can be raised to 900-1800m (maximum) for high safety control, and the passa- ge width can reach 550-900 mm, which is suitable for wheelchair users or pedes - trians with luggage.

The body is made of brushed stainless steel which is sturdy, rigid, anti-rust, waterproof and durable. Ideal for both indoor and outdoor use.

Suitable for any high level site, such as government building, chamber, bank, airport, stadium, etc.