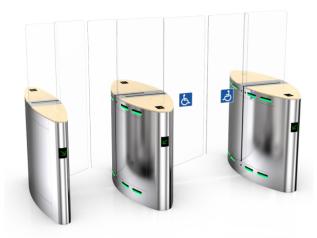

# **EXPII-RX** Micro

Long-life performance, high operational reliability and fast response.

**ExPII-RX Micro** is the speed turnstile with the biggest advantage that the glass arm can be raised to 900-1800m (maximum) for high safety control, and the passa- ge width can reach 550-900 mm, which is suitable for wheelchair users or pedes - trians with luggage.

The body is made of brushed stainless steel which is sturdy, rigid, anti-rust, waterproof and durable. Ideal for both indoor and outdoor use.

Suitable for any high level site, such as government building, chamber, bank, airport, stadium, etc.