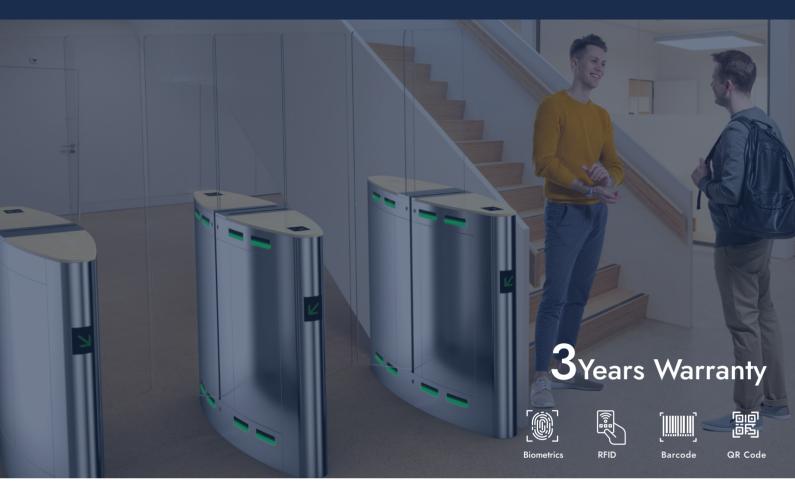

# **EXPII-RX** Micro

Long-life performance, high operational reliability and fast response.

**ExPII-RX Micro** is the speed turnstile with the biggest advantage that the glass arm can be raised to 900-1800m (maximum) for high safety control, and the passa- ge width can reach 550-900 mm, which is suitable for wheelchair users or pedes - trians with luggage.

# **EXPII-RX** Micro Turnstile

Long-life performance, high operational reliability and fast response.

## **Features**

· choice of one-way or two-way is available.

• It has standard relay signal, which can be integrated with any type of third-party access control system (e.g. RFID, ngerprint and biometric reading device).