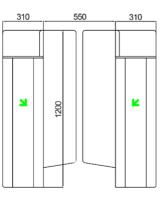

|
| Passage direction     | Unidirectional / Bidirectional     |
| MCBF                  | 10 million                         |
| Power Supply          | 220 V AC/110 V, 50/60 Hz           |
| Operating voltage     | V24 V DC                           |
| Power consumption     | 40W                                |
| Operating temperature | 20°C - 75°C                        |
| Operation Humidity    | 0 ~ 95% (no freezing)              |
| Flow rate             | 40-45 persons per minute           |
| LED indicator         | Yes                                |
| Infrared sensor       | 6 pairs                            |
| Emergency             | Automatic arm open when switched o |
| Communication         | Dry contact, relay signal, RS485   |

### Dimensions (mm)





Front View