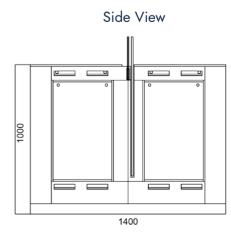

#### **Technical Specifications**

| Frame material        | Full 304 stainless steel           |
|-----------------------|------------------------------------|
| Arm material          | Plexiglas-transparency             |
| Dimensions and Weight | 1400 * 168 * 1000 mm / 75 kg/unit  |
| Passage width         | 550-900 mm (one step)              |
| Glass height          | 900-1800 mm                        |
| Passage direction     | Unidirectional / Bidirectional     |
| MCBF                  | 10 million                         |
| Power Supply          | 220 V AC/110 V, 50/60 Hz           |
| Operating voltage     | V24 V DC                           |
| Power consumption     | 40W                                |
| Operating temperature | 20°C - 75°C                        |
| Operation Humidity    | 0 ~ 95% (no freezing)              |
| Flow rate             | 40-45 persons per minute           |
| LED indicator         | Yes                                |
| Infrared sensor       | 6 pairs                            |
| Emergency             | Automatic arm open when switched o |
| Communication         | Dry contact, relay signal, RS485   |

### Dimensions (mm)

Front View