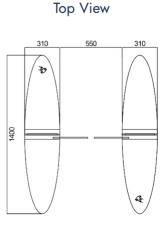

#### **Technical Specifications**

| Frame material        | Full 304 stainless steel           |
|-----------------------|------------------------------------|
| Arm material          | Plexiglas-transparency             |
| Dimensions and Weight | 1400 * 168 * 1000 mm / 75 kg/unit  |
| Passage width         | 550-900 mm (one step)              |
| Glass height          | 900-1800 mm                        |
| Passage direction     | Unidirectional / Bidirectional     |
| MCBF                  | 10 million                         |
| Power Supply          | 220 V AC/110 V, 50/60 Hz           |
| Operating voltage     | V24 V DC                           |
| Power consumption     | 40W                                |
| Operating temperature | 20°C - 75°C                        |
| Operation Humidity    | 0 ~ 95% (no freezing)              |
| Flow rate             | 40-45 persons per minute           |
| LED indicator         | Yes                                |
| Infrared sensor       | 6 pairs                            |
| Emergency             | Automatic arm open when switched o |
| Communication         | Dry contact, relay signal, RS485   |

### Dimensions (mm)

Front View