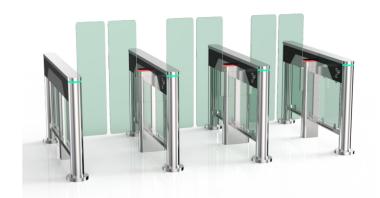

# **EXPII-RX** Parallax

Turnstile for access control with di erent glass heights.

**ExPII-RX Parallax.** The passage width can reach 600mm for normal passage, and it can support 900 mm or 1200 mm arm for wide passage; wheelchair and pedestrians with large luggage can also pass.

# **EXPII-RX** Parallax Speed Turnstile

Turnstile for access control with di erent glass heights.