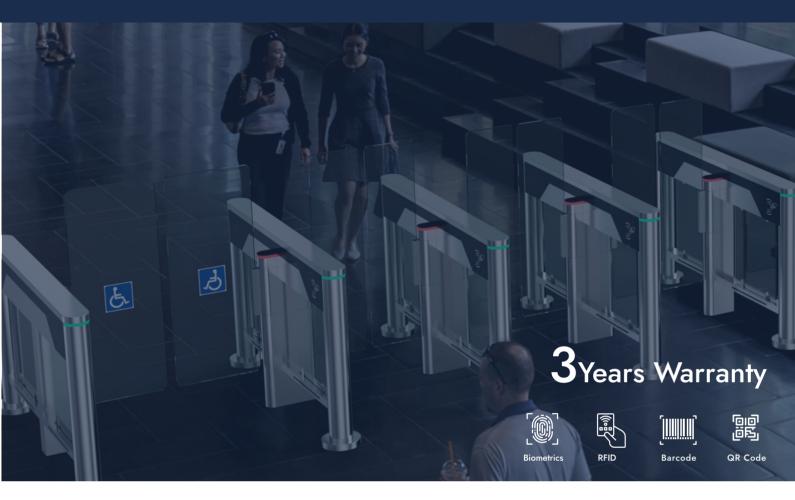

# **EXPII-RX** Parallax

Turnstile for access control with di erent glass heights.

**ExPII-RX Parallax.** The passage width can reach 600mm for normal passage, and it can support 900 mm or 1200 mm arm for wide passage; wheelchair and pedestrians with large luggage can also pass.

The glass arm can be raised 900mm to 1800mm for high security control. Brus- hed stainless steel body, sturdy, anti-rust, waterproof and durable. The opening speed is 0.2 seconds

3-year warranty. Ideal for areas where aesthetics are required; hotels, buildings, libraries, cinemas, gymnasiums, etc.

#### **Features**

- · ideal for both indoor and outdoor use.
- · Single or bi-directional direction can be selected.
- · Automatic reset function: the turnstile arm will automatically lock within 5 sec (can be adjusted) if the passenger delay is given to the entrance.
- · Integrate with RFID, ngerprint and biometric reading device.
- · In case of emergency, the arms will open automatically to allow free passage when power off.