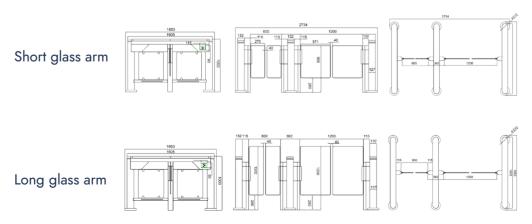

## **Technical Specifications**

| Frame material        | 304 stainless steel                              |
|-----------------------|--------------------------------------------------|
| Arm material          | tempered glass                                   |
| Dimensions and Weight | 1605 * 127 * 1000mm / 75kg/pcs                   |
| Pitch width           | 600-1200mm (one step)                            |
| Arm height            | 900-1800mm (max.)                                |
| Pitch direction       | Monodirectional and bidirectional                |
| MCBF                  | 5 million                                        |
| Power Supply          | AC220V/110V, 50/60Hz                             |
| Operating voltage     | 24V DC                                           |
| Power consumption     | 40W                                              |
| Operating temperature | -15°C - 60°C                                     |
| Operating humidity    | 0 ~ 95% (no freezing)                            |
| Operating environment | Indoor / Outdoor                                 |
| Flow rate             | 50-55 persons per minute                         |
| Indicator             | Yes                                              |
| Infrared sensor       | 16 pairs                                         |
| Emergency             | Automatic arm opening when power is disconnected |
| Communication         | Dry contact, relay signal, RS485                 |

### **Dimensions (mm)**

Product specifications are subject to change without notice.

www.expll.com