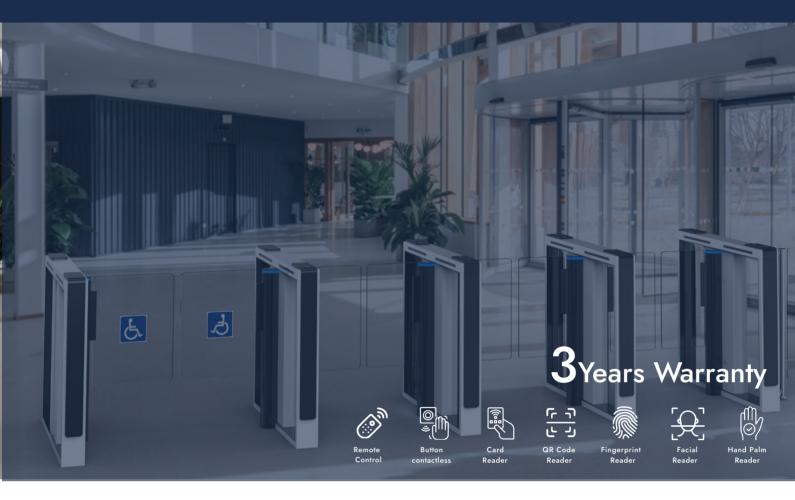

## **EXPII-RX** Seaco 180

High pedestrian tra c in both directions. 40 people/min.

**ExPII-RX Seaco 180.** "PREMIUM" bi-directional and unidirectional passage turnstile with IP65, suitable for outdoors and indoors, and automatic arm drop. It includes green and red LED pictograms for passage status. With an opening speed of 0.2 seconds, it is one of the fastest turnstiles in the world. Supports 1100 mm wide passages (wheel - chairs, baby carriages, etc.).

Optionally, dimensions and color can be modi ed according to the environment. Can be customized with company logo, and the width of the glass or arm can also be customized. Compatible with any type of access control system.

3-year warranty. 10 million steps multiplying x10 the capacities of its direct competitors. Easy to install and maintain. High technology Qualica-RD.