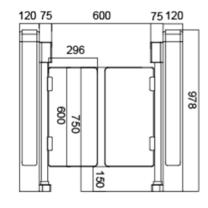

## **Technical Specifications**

| Material              | Steel / Black and white baked varnish / Tempered glass |
|-----------------------|--------------------------------------------------------|
| Arm material          | Plexiglas - transparent                                |
| Dimensions            | 1400 * 120 * 978 mm                                    |
| Net weight            | 65kg/unit (single core), 85kg/unit (double core)       |
| Pitch width           | 600mm (standard), 1100mm max. (wheelchair)             |
| Pitch direction       | Unidirectional and Bidirectional                       |
| MCBF                  | 10 million                                             |
| Power supply          | AC220V/110V, 50/60 Hz                                  |
| Operating voltage     | 24V DC                                                 |
| Power consumption     | 40W                                                    |
| Operating temperature | -20°C - 75°C                                           |
| Operating humidity    | 0 ~ 95% (no freezing)                                  |
| Operating environment | Indoor / Outdoor (shelter)                             |
| Flow rate             | 40 persons per minute                                  |
| LED indicator         | Two LED indicators on top                              |
| Infrared sensors      | 16 sensors (optional)                                  |
| Flexibility           | Integrates with any access control                     |
| Communication         | Dry contact, relay signal, RS485                       |
| Emergency             | Integration with any access control                    |

## Dimensions (mm)

Product specifications are subject to change without notice.