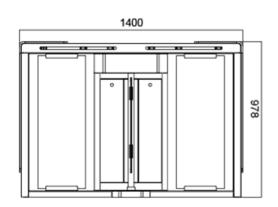

## **Technical Specifications**

| Material              | Steel / Black and white baked varnish / Tempered glass |
|-----------------------|--------------------------------------------------------|
| Arm material          | Plexiglas - transparent                                |
| Dimensions            | 1400 * 120 * 978 mm                                    |
| Net weight            | 65kg/unit (single core), 85kg/unit (double core)       |
| Pitch width           | 600mm (standard), 1100mm max. (wheelchair)             |
| Pitch direction       | Unidirectional and Bidirectional                       |
| MCBF                  | 10 million                                             |
| Power supply          | AC220V/110V, 50/60 Hz                                  |
| Operating voltage     | 24V DC                                                 |
| Power consumption     | 40W                                                    |
| Operating temperature | -20°C - 75°C                                           |
| Operating humidity    | 0 ~ 95% (no freezing)                                  |
| Operating environment | Indoor / Outdoor (shelter)                             |
| Flow rate             | 40 persons per minute                                  |
| LED indicator         | Two LED indicators on top                              |
| Infrared sensors      | 16 sensors (optional)                                  |
| Flexibility           | Integrates with any access control                     |
| Communication         | Dry contact, relay signal, RS485                       |
| Emergency             | Integration with any access control                    |

## Dimensions (mm)

Product specifications are subject to change without notice.