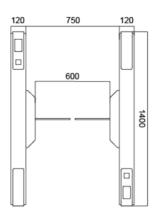

## **Technical Specifications**

| Material              | Steel / Black and white baked varnish / Tempered glass |
|-----------------------|--------------------------------------------------------|
| Arm material          | Plexiglas - transparent                                |
| Dimensions            | 1400 * 120 * 978 mm                                    |
| Net weight            | 65kg/unit (single core), 85kg/unit (double core)       |
| Pitch width           | 600mm (standard), 1100mm max. (wheelchair)             |
| Pitch direction       | Unidirectional and Bidirectional                       |
| MCBF                  | 10 million                                             |
| Power supply          | AC220V/110V, 50/60 Hz                                  |
| Operating voltage     | 24V DC                                                 |
| Power consumption     | 40W                                                    |
| Operating temperature | -20°C - 75°C                                           |
| Operating humidity    | 0 ~ 95% (no freezing)                                  |
| Operating environment | Indoor / Outdoor (shelter)                             |
| Flow rate             | 40 persons per minute                                  |
| LED indicator         | Two LED indicators on top                              |
| Infrared sensors      | 16 sensors (optional)                                  |
| Flexibility           | Integrates with any access control                     |
| Communication         | Dry contact, relay signal, RS485                       |
| Emergency             | Integration with any access control                    |

## Dimensions (mm)

Product specifications are subject to change without notice.