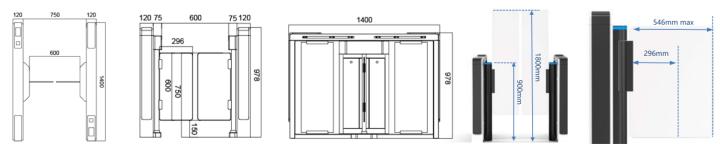

## **Technical Specifications**

| Material              | Steel / White and black stoving varnish / Tempered glass |
|-----------------------|----------------------------------------------------------|
| Arm material          | Plexiglas - transparency                                 |
| Dimensions            | 1400 * 120 * 978 mm                                      |
| Net weight            | 75kg/pcs (single core), 95kg/pcs (double core)           |
| Passage width         | 600mm (standard), 1100mm max. (handicap)                 |
| Arm height            | 900mm (standard), 1800mm max. (optional)                 |
| Passing direction     | Single directional and Bi-directional                    |
| MCBF                  | 15 million                                               |
| Power supply          | AC220V/110V, 50/60 Hz                                    |
| Operating voltage     | 24V DC                                                   |
| Power consumption     | 40W                                                      |
| Operating temperature | -20°C - 75°C                                             |
| Operating humidity    | 0 ~ 95% (no freeze)                                      |
| Working environment   | Indoor / Outdoor (shelter)                               |
| Flow rate             | 55 people per minute                                     |
| LED indicator         | Two LED indicators on top                                |
| Infrared sensor       | 16 sensors (optional)                                    |
| Comunication          | Dry contact, Relay signal, RS485                         |
| Flexibility           | Integrate with any access control                        |
|                       |                                                          |

## Dimensions (mm)

Optional high glass

Optional wide track

Product specifications are subject to change without notice.