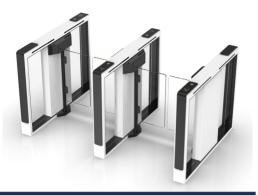

## EXPII-RX Seaco 240

Fast opening speed of 0.1sec. 55 persons/min.

**ExPII -RX Seaco 240.** The perfect turnstile for sites with a high flow of visi - tors. 55 people per minute. Supports 600mm -1100 mm for wide step, wheelchairs, baby carriages, etc. Indoor use. Green and red LED pictograms for passage status.

## **EXPII-RX** Seaco 240 Turnstile

Fast opening speed of 0.1sec. 55 persons/min.

Card Reader

QR Code Reader

**Biometric Readers** 