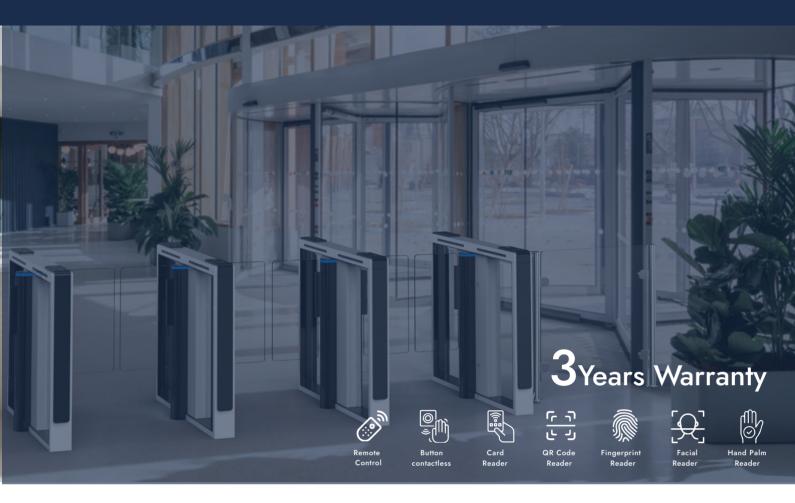

## EXPII-RX Seaco 240

Fast opening speed of 0.1sec. 55 persons/min.

**ExPII -RX Seaco 240.** The perfect turnstile for sites with a high flow of visi - tors. 55 people per minute. Supports 600mm -1100 mm for wide step, wheelchairs, baby carriages, etc. Indoor use. Green and red LED pictograms for passage status.

The width and height of the arm glass are optional. Color can be customized. Custo- mized logo on glass sheets. Optional number of infrared sensors. Optional water- proof.

**3-year warranty.** Easy to install and maintain. Low noise level. Low energy consumption. Fire safety requirements; arms open automatically.

## **EXPII-RX** Seaco 240 Turnstile

Fast opening speed of 0.1sec. 55 persons/min.

Card Reader

QR Code Reader

**Biometric Readers** 