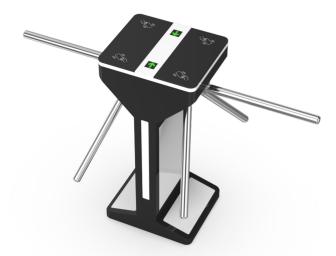

# EXPII-RX Text-Dark

Double core tripad turntile (two rails)

**ExPII-RX Text-Dark.** Tripod turnstile with two rotating arms, housed in a single structure, with two 550 mm aisles, offers increased traffic efficiency and space-saving installation.

# EXPII-RX Text-Dark (two lanes)

Double core tripad turntile (two rails)

## **Features**

- · Bidirectional or unidirectional operation.
- · 304/316 stainless steel material.
- · Support integrated with any type of access control.
- · Lower power consumption.
- $\cdot\,$  Low noise level, the system operates smoothly.
- $\cdot\,$  Green and red LED indicator of passage status.
- · Indoor/outdoor use.
- · 3 years warranty.
- · Non-return function: only one person passes through at a time.