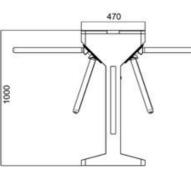

### **Technical Specifications**

| Certifications            | CE, ROHS, FCC compliance           |
|---------------------------|------------------------------------|
| Material of the structure | 304 / 316 stainless steel          |
| Dimensions                | 1200 * 460 * 1000mm                |
| Net Weight                | 90kg/unit                          |
| Passage width             | 550mm + 550mm                      |
| Direction of passage      | Unidirectional and Bidirectional   |
| MCBF                      | 10 million                         |
| Power supply              | AC220V/110V, 50/60Hz               |
| Operating voltage         | 24V DC                             |
| Power consumption         | 20W                                |
| Operating temperature     | -15 °C - 60 °C                     |
| Operating humidity        | 0 ~ 95% (No freezing)              |
| Operating environment     | Indoor / Outdoor                   |
| Flow rate                 | 35 +35 persons per minute          |
| LED indicator             | LED indicators on top and front    |
| Communication             | Dry contact, relay signal, RS485   |
| Emergency                 | Arms will lower automatically      |
| Flexibility               | Integrates with any access control |

#### **Dimensions (mm)**

Product specifications are subject to change without notice.

470

2 18 25

4 8 4