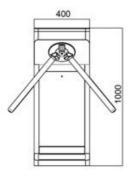

### **Technical Specifications**

| Certifications            | CE, ROHS, FCC compliance           |
|---------------------------|------------------------------------|
| Material of the structure | 304 / 316 stainless steel          |
| Dimensions                | 1200 * 460 * 1000mm                |
| Net Weight                | 90kg/unit                          |
| Passage width             | 550mm + 550mm                      |
| Direction of passage      | Unidirectional and Bidirectional   |
| MCBF                      | 10 million                         |
| Power supply              | AC220V/110V, 50/60Hz               |
| Operating voltage         | 24V DC                             |
| Power consumption         | 20W                                |
| Operating temperature     | -15 °C - 60 °C                     |
| Operating humidity        | 0 ~ 95% (No freezing)              |
| Operating environment     | Indoor / Outdoor                   |
| Flow rate                 | 35 +35 persons per minute          |
| LED indicator             | LED indicators on top and front    |
| Communication             | Dry contact, relay signal, RS485   |
| Emergency                 | Arms will lower automatically      |
| Flexibility               | Integrates with any access control |

#### **Dimensions (mm)**

Product specifications are subject to change without notice.

470

2 18 25

4 8 4