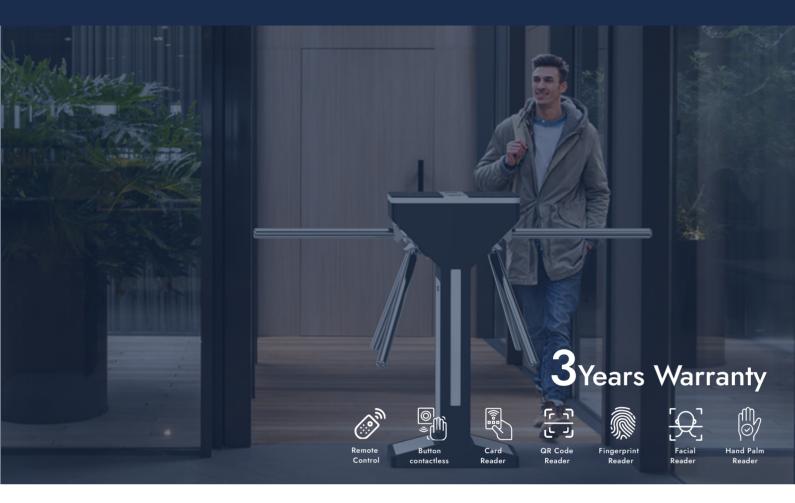

# EXPII-RX Text-Dark

Double core tripad turntile (two rails)

**ExPII-RX Text-Dark.** Tripod turnstile with two rotating arms, housed in a single structure, with two 550 mm aisles, offers increased traffic efficiency and space-saving installation.

The color can be customized according to the installation environment, the material is optional. Dimensions can be customized according to your needs and logo can be personalized.

**3-year warranty.** Easy to install and maintain. Fire safety requirements, arms lower automatically.

## **Features**

- · Bidirectional or unidirectional operation.
- · 304/316 stainless steel material.
- · Support integrated with any type of access control.
- · Lower power consumption.
- $\cdot\,$  Low noise level, the system operates smoothly.
- $\cdot\,$  Green and red LED indicator of passage status.
- · Indoor/outdoor use.
- · 3 years warranty.
- · Non-return function: only one person passes through at a time.