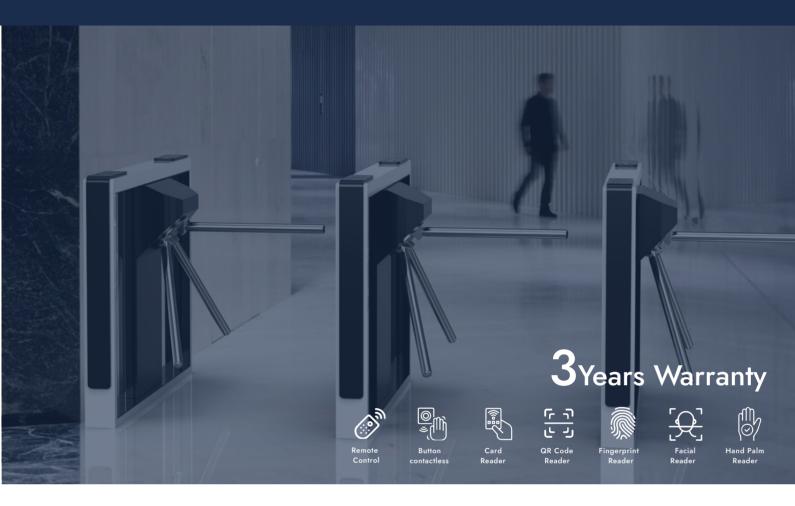

## EXPII-RX Webio 100

The customizable tripod turnstile that adapts to any environment.

**ExPII -RX Webio 100.** "PREMIUM " tripod with bidirectional and unidirec - tional passage with IP65, suitable for outdoor and indoor use, and automatic arm drop. Includes green and red LED pictogram of passage status.

The color can be optionally customized according to the installation environment. Dimensions are customizable according to your needs. Optionally can be customized with company logo.

**3-year warranty.** 10 million steps multiplying x10 the capacities of its direct competitors. Easy to install and maintain. Low noise level, the system operates smoothly. Low power consumption.

## **Technical Specifications** Certifications Conformity CE, ROHS, FCC Steel / Black and white baked-on varnish / Tempered glass Frame material Arm material Stainless steel 1400 \* 120 \* 978mm Dimensions Net weight 65kg/unit Pitch width 550mm Pitch direction Unidirectional and Bidirectional MCBF 10 million Power supply AC220V/110V, 50/60Hz Operating voltage 24V DC 40W Power consumption -20 °C - 75 °C Operating temperature 0 ~ 95% (No freezing) Operating humidity Operating environment Indoor / Outdoor Flow rate 40 persons per minute LED indicator: two LED indicators on the top of the unit LED indicator Communication Dry contact, relay signal, RS485 Flexibility Integrates with any access control