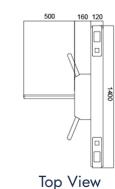

## **Technical Specifications** Certifications Conformity CE, ROHS, FCC Steel / Black and white baked-on varnish / Tempered glass Frame material Arm material Stainless steel 1400 \* 120 \* 978mm Dimensions Net weight 65kg/unit Pitch width 550mm Pitch direction Unidirectional and Bidirectional MCBF 10 million Power supply AC220V/110V, 50/60Hz Operating voltage 24V DC 40W Power consumption -20 °C - 75 °C Operating temperature 0 ~ 95% (No freezing) Operating humidity Operating environment Indoor / Outdoor Flow rate 40 persons per minute LED indicator: two LED indicators on the top of the unit LED indicator Communication Dry contact, relay signal, RS485 Flexibility Integrates with any access control

## Dimensions (mm)

Front View

Product specifications are subject to change without notice.