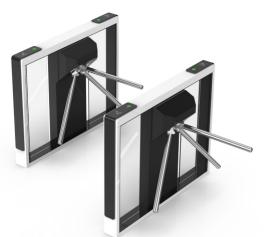

## EXPII-RX Webio 100

The customizable tripod turnstile that adapts to any environment.

**ExPII -RX Webio 100.** "PREMIUM " tripod with bidirectional and unidirec - tional passage with IP65, suitable for outdoor and indoor use, and automatic arm drop. Includes green and red LED pictogram of passage status.

## **EXPII-RX** Webio 100 Tripod Turnstile

The customizable tripod turnstile that adapts to any environment.

Card Solution

QR/Bar Code Solution Biometric Solution