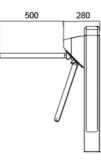

## **Technical Specifications** Certifications Conformity CE, ROHS, FCC Steel / Black and white baked-on varnish / Tempered glass Frame material Arm material Stainless steel 1400 \* 120 \* 978mm Dimensions Net weight 65kg/unit Pitch width 550mm Pitch direction Unidirectional and Bidirectional MCBF 10 million Power supply AC220V/110V, 50/60Hz Operating voltage 24V DC 40W Power consumption -20 °C - 75 °C Operating temperature 0 ~ 95% (No freezing) Operating humidity Operating environment Indoor / Outdoor Flow rate 40 persons per minute LED indicator: two LED indicators on the top of the unit LED indicator Communication Dry contact, relay signal, RS485 Flexibility Integrates with any access control

## Dimensions (mm)

Front View

Product specifications are subject to change without notice.