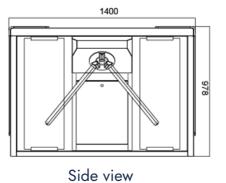

## **Technical Specifications** Certifications Conformity CE, ROHS, FCC Steel / Black and white baked-on varnish / Tempered glass Frame material Arm material Stainless steel 1400 \* 120 \* 978mm Dimensions Net weight 65kg/unit Pitch width 550mm Pitch direction Unidirectional and Bidirectional MCBF 10 million Power supply AC220V/110V, 50/60Hz Operating voltage 24V DC 40W Power consumption -20 °C - 75 °C Operating temperature 0 ~ 95% (No freezing) Operating humidity Operating environment Indoor / Outdoor Flow rate 40 persons per minute LED indicator: two LED indicators on the top of the unit LED indicator Communication Dry contact, relay signal, RS485 Flexibility Integrates with any access control

## Dimensions (mm)

Front View

Product specifications are subject to change without notice.