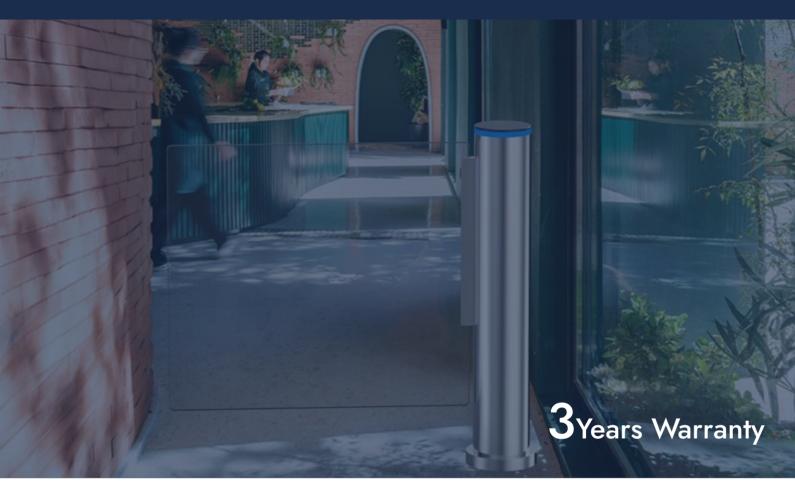

# EXPII-RX Transio 600

Rotary turnstile with glass blade designed for access control.

ExPII-RX Transio 600. This turnstile has a 900 x 900mm (1 piece) leaf and allows the passage of wheelchairs , baby carriages, etc. You can opt for a larger pas- sage width (2 pieces) of 1800mm, which allows the entry of 3-4 people at the same time.

The post is made of stainless steel and has a diameter of 168mm, it can be installed in any narrow place. The top panel is black tempered glass and is surrounded by a LED light bar, red or green depending on the validity of the passage.

**3 years warranty.** Easy to install and maintain. Suitable for indoor or outdoor use. Ideal for supermarket areas and so on.