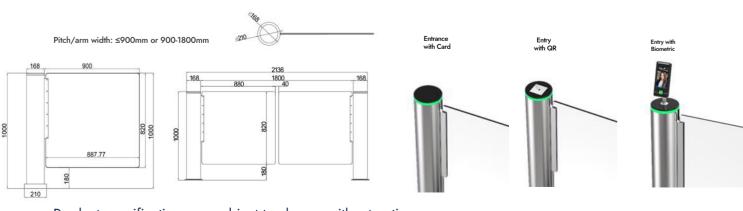

### **Technical Specifications**

| Frame material        | stainless steel 304                            |
|-----------------------|------------------------------------------------|
|                       |                                                |
| Arm material          | plexiglass / stainless steel                   |
| Dimensions            | 168 * 1050 mm                                  |
| Weight                | 60kg/pcs                                       |
| Pitch width           | 600-900mm (one step)                           |
| Pitch direction       | Monodirectional and bidirectional              |
| MCBF                  | 5 million                                      |
| Power supply          | AC220V/110V, 50/60Hz                           |
| Operating voltage     | 24V DC                                         |
| Power consumption     | 40W                                            |
| Operating temperature | -15°C - 60°C                                   |
| Operating humidity    | 0 ~ 95% (no freezing)                          |
| Operating environment | Indoor / Outdoor                               |
| Flow rate             | 30 persons per minute                          |
| LED indicator         | Yes                                            |
| Infrared sensor       | Optional                                       |
| Communication         | Communication Dry contact, relay signal, RS485 |

#### **Dimensions (mm)**

Product specifications are subject to change without notice.

info@expll.com

The glass of the EXPII-RX Transio 600 is one-piece and has a large surface, it can be customized with your logo.

· Fire safety requirements: when power o\_, the turnstile will open automatically.

· Generally, it is controlled by button or remote control; the card reader can be installed on the wall.