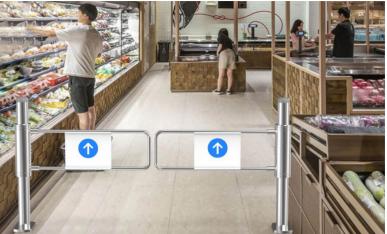

## **EXPII-RX** Transio EXP-100

Manual Swing Gate one-way.

**ExPII-RX Transio EXP-100** is a one-way manual swing gate (indoor or out-door), made of brushed stainless steel. It can be used without electricity.

3 years warranty. Easy to install and maintain. Suitable for indoor or outdoor use. Ideal for supermarket areas and so on.