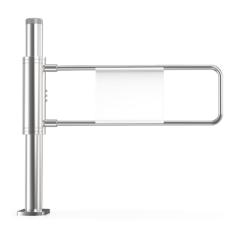

## **EXPII-RX** Transio EXP-100

Manual Swing Gate one-way.

**ExPII-RX Transio EXP-100** is a one-way manual swing gate (indoor or out-door), made of brushed stainless steel. It can be used without electricity.

It has an 89mm diameter pillar. It can be placed 1 piece (900mm wide passage), or 2 pieces (1800mm wide passage) to support the entrance of 3-4 people at the same time. It has one piece, it supports the passage of wheelchairs, baby carriages, etc.