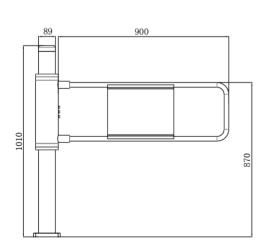

## **Technical Specifications**

| Frame material    | Stainless Steel 304               |
|-------------------|-----------------------------------|
| Arm material      | Stainless steel 304               |
| Dimensions        | 989*89*1010mm                     |
| Pitch width       | 900mm (1 unit) / 1800mm (2 units) |
| Net weight        | 25kg/unit                         |
| Direction of flow | Unidirectional                    |
| Flowrate          | 40 persons per minute             |
| Manual push       | Left or right                     |

## Dimensions (mm)

\*The central area of the revolving door can be customized with your company logo.

Product specifications are subject to change without notice. ExPII-RX.