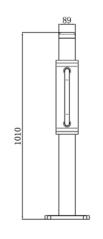

## **Technical Specifications**

| Frame material    | Stainless Steel 304               |
|-------------------|-----------------------------------|
| Arm material      | Stainless steel 304               |
| Dimensions        | 989*89*1010mm                     |
| Pitch width       | 900mm (1 unit) / 1800mm (2 units) |
| Net weight        | 25kg/unit                         |
| Direction of flow | Unidirectional                    |
| Flowrate          | 40 persons per minute             |
| Manual push       | Left or right                     |

## Dimensions (mm)

\*The central area of the revolving door can be customized with your company logo.

Product specifications are subject to change without notice. ExPII-RX.