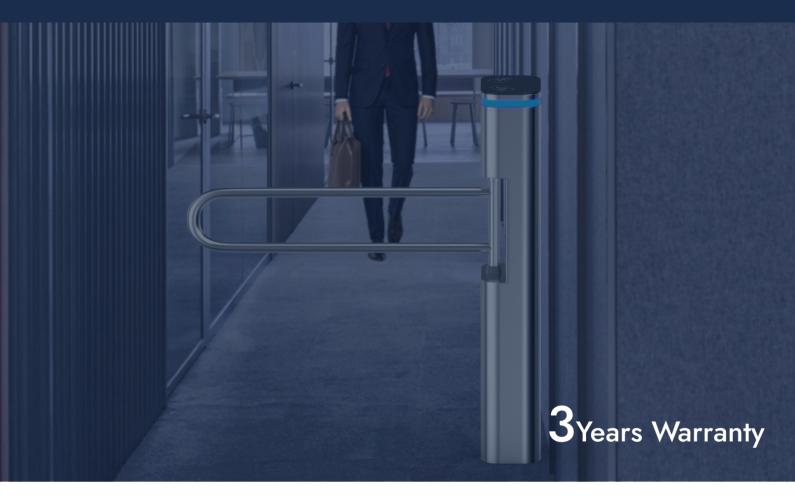

# **EXPII-RX** Transio

The high quality waterproof Alien Gate (IP65)

Transio is a bidirectional turnstile with selector, in case you want to parameteri-ze unidirectionally, for high performance and high reliability access control. Silent and robust with a technology that guarantees an average of 10 million uses without impact on the "brushless" mechanics.

3-year warranty. It has an arm of 850 or 900mm to allow the passage of wheel chairs and pedestrians with luggage. With automatic reset function (parameterizable) if the user is delayed more than 5 seconds, LED indicator of entry and closing and easy installation and maintenance.

It is ideal for areas with pedestrian tra c: parks, schools, factories, libraries, cinemas, gyms, etc.