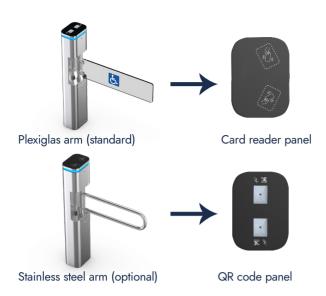

#### **Features**

- The top cover is made of black tempered glass.
- · The 230 wide cabinet is flexible to install RFID card reader.
- · 900 mm arm for wide passage, wheelchair, and pedestrians with large luggage can also pass.
- Decorative LED light bar, gives aesthetics and distinction.
- · Automatic reset function: the turnstile arm will automatically lock within 5 sec. (can be adjusted) if passenger delay at the entrance.

### **Technical Specifications**

| Certi cation              | Compliance CE, ROHS                                                                |
|---------------------------|------------------------------------------------------------------------------------|
| Communication             | Dry contact, Relay signal, RS485                                                   |
| Material                  | 304 brushed stainless steel+ high-end black tempered glass                         |
| Arm material              | 304 Stainless Steel or Plexiglas-transparency                                      |
| Dimension and Net Weight  | 230 * 165 * 1050mm / 25kg/pcs                                                      |
| Passage/arm Width         | ≤900mm/Stainless steel arm length: 900mm; Plexiglas-transparency arm length: 850mm |
| Passing Direction         | Single directional and Bi-directional                                              |
| MCBF                      | 10 million                                                                         |
| Power Supply              | AC220V/110V, 50/60Hz                                                               |
| Operation Voltage / Power | 24V DC / 20W                                                                       |
| Operation Temperature     | -20°C - 75°C                                                                       |
| Operation Humidity        | 0 ~ 95% (No freeze)                                                                |
| Working Environment       | Indoor / Outdoor Waterproof                                                        |
| Flow Rate                 | 35~40 people per minute                                                            |
| LED Indicator             | Unique blue LED strip                                                              |
| Emergency                 | Arms will open automatically                                                       |
| Flexibility               | Integrate with any access control                                                  |