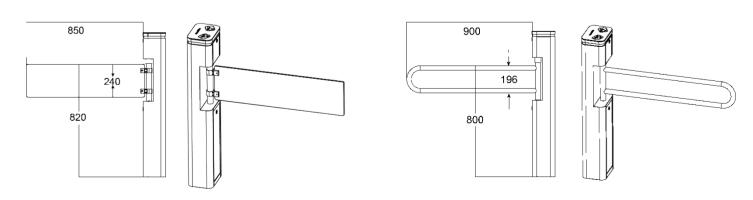

### **Technical Specifications**

| Certi cation              | Compliance CE, ROHS                                                                |
|---------------------------|------------------------------------------------------------------------------------|
| Communication             | Dry contact, Relay signal, RS485                                                   |
| Material                  | 304 brushed stainless steel+ high-end black tempered glass                         |
| Arm material              | 304 Stainless Steel or Plexiglas-transparency                                      |
| Dimension and Net Weight  | 230 * 165 * 1050mm / 25kg/pcs                                                      |
| Passage/arm Width         | ≤900mm/Stainless steel arm length: 900mm; Plexiglas-transparency arm length: 850mm |
| Passing Direction         | Single directional and Bi-directional                                              |
| MCBF                      | 10 million                                                                         |
| Power Supply              | AC220V/110V, 50/60Hz                                                               |
| Operation Voltage / Power | 24V DC / 20W                                                                       |
| Operation Temperature     | -20°C - 75°C                                                                       |
| Operation Humidity        | 0 ~ 95% (No freeze)                                                                |
| Working Environment       | Indoor / Outdoor Waterproof                                                        |
| Flow Rate                 | 35~40 people per minute                                                            |
| LED Indicator             | Unique blue LED strip                                                              |
| Emergency                 | Arms will open automatically                                                       |
| Flexibility               | Integrate with any access control                                                  |

#### **Dimensions (mm)**

Product specifications are subject to change without notice. ExPII-RX.