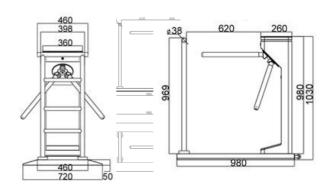

### **Technical Specifications**

| ٠ .:ر. ::             | C ( : OF DOUG FOO                                                        |
|-----------------------|--------------------------------------------------------------------------|
| Certification         | Conformity CE, ROHS, FCC                                                 |
| Communication         | Dry contact, relay signal, RS485                                         |
| Frame material        | 304 brushed stainless steel + high-end black tempered glass              |
| Arm material          | 304 stainless steel (black rubber protector optional)                    |
| Dimensions            | Turnstile: 360 * 260 * 980mm / Base: 980 * 720 * 50mm / Bar: 460 * 969mm |
| Net weight            | 50kg/unit                                                                |
| Pitch width           | 550mm (Arm length: 500mm)                                                |
| Pitch direction       | Unidirectional and Bidirectional                                         |
| MCBF                  | 10 million                                                               |
| Power supply          | AC220V/110V, 50/60Hz                                                     |
| Operating voltage     | 24V DC                                                                   |
| Power consumption     | 20W                                                                      |
| Operating temperature | -20 °C - 75 °C                                                           |
| Operating humidity    | 0 ~ 95% (no freezing)                                                    |
| Operating environment | Indoor / Outdoor                                                         |
| Flow rate             | 35 persons per minute                                                    |
| LED indicator         | Single blue LED strip (front+ top+ side)                                 |
| Emergency             | Arms lower automatically                                                 |
| Flexibility           | Integrates with any access control                                       |

### **Dimensions (mm)**

Product specifications are subject to change without notice.

info@expll.com