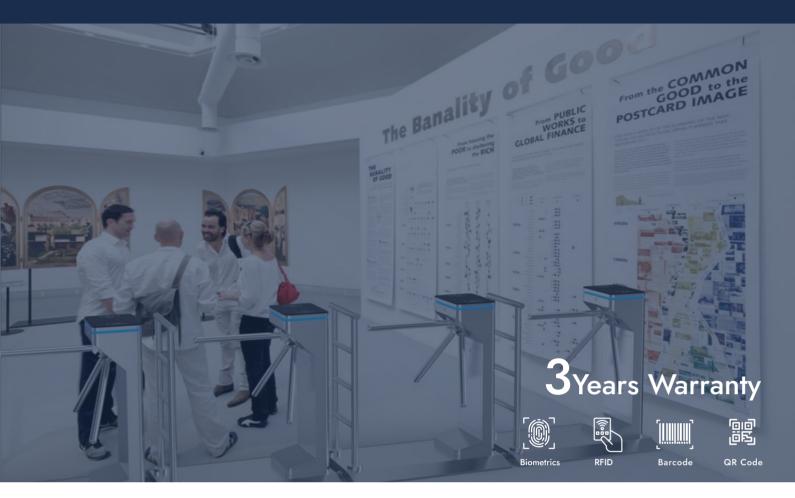

3-year warranty. Ideal for various scenarios such as exhibitions, lawns, gardens, construction sites, etc., as it allows easy mobility and use without the need to fix it to the ground with bolts.

## **Features**

- · It is ideal for both indoor and outdoor use.
- · In case of emergency, the tripod arms lower automatically to allow free passage.
- The whole system operates with low noise and no mechanical impact.
- · Automatic reset function: the turnstile arm will automatically lock within 5 seconds.
- · It has standard relay signal, which can integrate with any kind of third
- · party access control system.