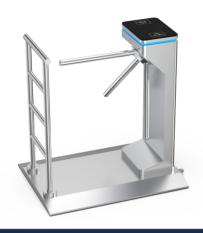

# **EXPII-RX** Grammio PORTABLE

Portable tripod not xed or anchored to the ground, to be placed wherever necessary.

ExPII -RX Grammio PORTABLE. This turnstile can be placed wherever pedestrian access control is needed. Composed of tripod + base + railing and with wheels.

# **EXPII-RX** Grammio Portable Tripod

Portable tripod not xed or anchored to the ground, to be placed wherever necessary.