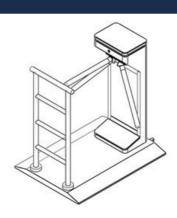

# **EXPII-RX** Grammio PORTABLE

Portable tripod not xed or anchored to the ground, to be placed wherever necessary.

ExPII -RX Grammio PORTABLE. This turnstile can be placed wherever pedestrian access control is needed. Composed of tripod + base + railing and with wheels.

3-year warranty. Ideal for various scenarios such as exhibitions, lawns, gardens, construction sites, etc., as it allows easy mobility and use without the need to fix it to the ground with bolts.

# **EXPII-RX** Grammio Portable Tripod

Portable tripod not xed or anchored to the ground, to be placed wherever necessary.