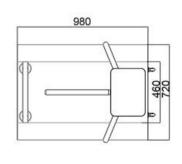

### **Technical Specifications**

| ٠ .:ر. ::             | C ( : OF DOUG FOO                                                        |
|-----------------------|--------------------------------------------------------------------------|
| Certification         | Conformity CE, ROHS, FCC                                                 |
| Communication         | Dry contact, relay signal, RS485                                         |
| Frame material        | 304 brushed stainless steel + high-end black tempered glass              |
| Arm material          | 304 stainless steel (black rubber protector optional)                    |
| Dimensions            | Turnstile: 360 * 260 * 980mm / Base: 980 * 720 * 50mm / Bar: 460 * 969mm |
| Net weight            | 50kg/unit                                                                |
| Pitch width           | 550mm (Arm length: 500mm)                                                |
| Pitch direction       | Unidirectional and Bidirectional                                         |
| MCBF                  | 10 million                                                               |
| Power supply          | AC220V/110V, 50/60Hz                                                     |
| Operating voltage     | 24V DC                                                                   |
| Power consumption     | 20W                                                                      |
| Operating temperature | -20 °C - 75 °C                                                           |
| Operating humidity    | 0 ~ 95% (no freezing)                                                    |
| Operating environment | Indoor / Outdoor                                                         |
| Flow rate             | 35 persons per minute                                                    |
| LED indicator         | Single blue LED strip (front+ top+ side)                                 |
| Emergency             | Arms lower automatically                                                 |
| Flexibility           | Integrates with any access control                                       |

### **Dimensions (mm)**

Product specifications are subject to change without notice.

info@expll.com