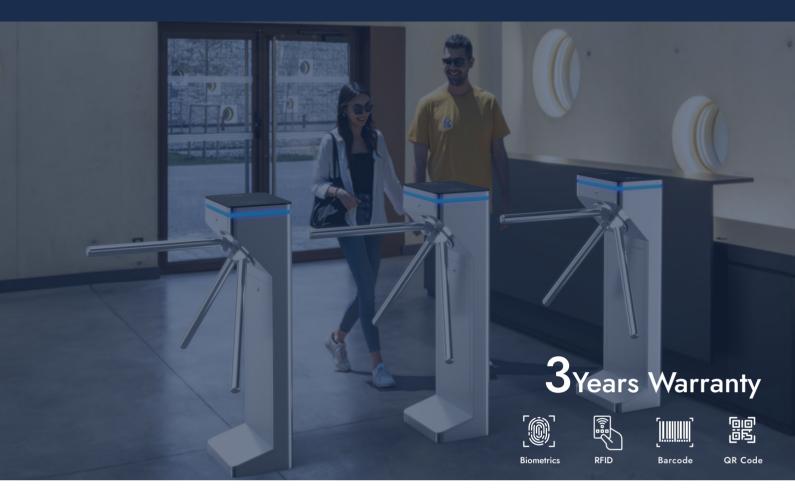

# EXPII-RX Grammio

The most technological and robust tripod on the market.

**ExPII-RX Grammio** is a tripod for access control with high performance and reliability.

Its dimensions are reduced in order to adapt to spaces in the most optimal way.

It is one of the most silent and robust bi-directional turnstiles on the market, thanks to a technology that guarantees an average of **10 million uses** without impact on the

"brushless" mechanics. 3-year warranty.