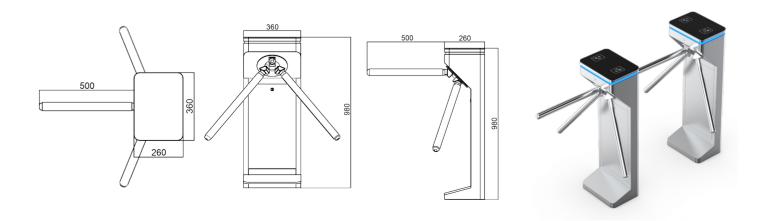

### **Technical Specifications**

| Certification               | Compliance CE, ROHS                                           |
|-----------------------------|---------------------------------------------------------------|
| Communication               | Dry contact, Relay signal, RS485                              |
| Material                    | Polished 304 stainless steel + High-end black tempered glass  |
| Arm material                | 304 Stainless Steel with rubber protector                     |
| Dimensions and net weight   | 360 * 260 * 980 mm / 35kg/pcs                                 |
| Passage Width and direction | 550mm (Arm length: 500mm) / Monodirectional and Bidirectional |
| MCBF                        | 10 million                                                    |
| Power Supply                | AC220V/110V, 50/60Hz                                          |
| Operation Voltage           | 24V DC                                                        |
| Power Consumption           | 20W                                                           |
| Operation Temperature       | -20°C - 75°C                                                  |
| Operation Humidity          | 0 ~ 95% (No freeze)                                           |
| Working Environment         | Indoor / Outdoor                                              |
| Flow Rate                   | 40 people per minute                                          |
| LED Indicator               | Unique blue LED strip (front+ top+side)                       |
| Emergency                   | Arms will drop down automatically                             |
| Flexibility                 | Integrate with any access control                             |

#### **Dimensions (mm)**