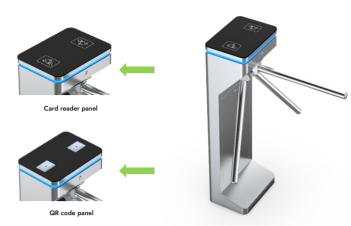

- · Multiple access controller boards, can be connected by TCP/IP through network cable.
- · Control by central computer.

· Lathe circuit board is also with RS232 output, can be connected with mini PC.