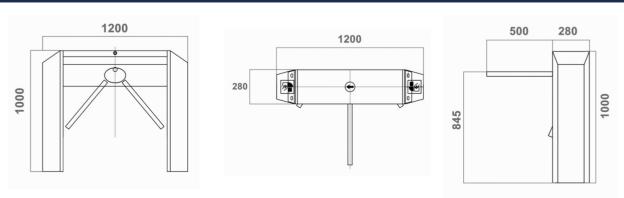

#### **Technical Specifications**

| Frame material        | 304 stainless steel                           |
|-----------------------|-----------------------------------------------|
| Arm material          | stainless steel (red rubber padding optional) |
| Dimensions            | 1200 * 280 * 1000mm                           |
| Weight                | 50kg/pcs                                      |
| Pitch width           | 550mm (arm length: 500mm)                     |
| Pitch direction       | Unidirectional and Bidirectional              |
| MCBF                  | 5 million                                     |
| Power supply          | AC220V/110V, 50/60Hz                          |
| Operating voltage     | 24V DC                                        |
| Power consumption     | 20W                                           |
| Operating temperature | -15 °C - 60 °C                                |
| Operating humidity    | 0 ~ 95% (no freezing)                         |
| Operating environment | Indoor / Outdoor                              |
| People ow rate        | 35-40 persons per minute                      |
| LED indicator         | Yes                                           |
| Emergency             | Automatic arm drop when power o               |
| Communication         | Dry contact, relay signal, RS485              |

### Dimensions (mm)

Product specifications are subject to change without notice.