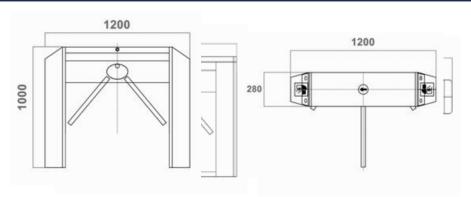

## **Technical Specifications**

| Frame material        | Stainless steel 304              |
|-----------------------|----------------------------------|
| Arm material          | Stainless steel                  |
| Dimensions            | 1200 * 280 * 1000mm              |
| Net Weight            | 55kg/unit                        |
| Pitch width           | 550mm (arm length: 500mm)        |
| Pitch Direction       | Unidirectional and Bidirectional |
| MCBF                  | 5 million                        |
| Power supply          | AC220V/110V, 50/60Hz             |
| Operating voltage     | 24V DC                           |
| Power consumption     | 20W                              |
| Operating temperature | -20 °C - 75 °C                   |
| Operating humidity    | 0 ~ 95% (No freezing)            |
| Operating environment | Indoor / Outdoor                 |
| Flow rate             | 35 - 40 persons per minute       |
| LED indicator         | LED indicators on top and front  |
| Communication         | Dry contact, relay signal, RS485 |
| Emergency             | Arms will lower automatically    |

### **Dimensions (mm)**

1000

Product specifications are subject to change without notice.