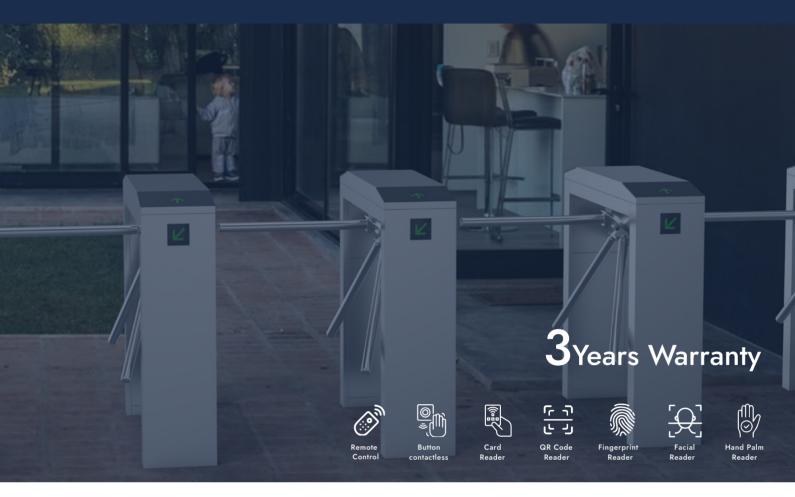

Multiple access controller board can be connected by TCP/IP via network cable, control by central computer. Also has RS232 output, can be connected with mini PC

3 years warranty. Easy to install and maintain. Fire safety requirements, arms are lowered automatically.

#### **Features**

- · Bidirectional or unidirectional operation.
- · 304 stainless steel material.
- · Support integrated with any type of access control.
- · Lower power consumption.
- · Low noise level, the system operates smoothly.
- · Green and red LED indicator of passage status.
- · Indoor/outdoor use.
- · Automatic reset function: the arms will lock automatically in 5s (adjustable), the
- · automatically in 5s (adjustable), if passenger delay occurs.