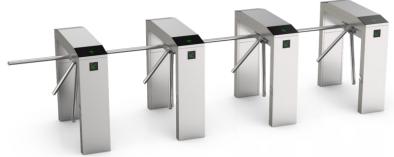

# **EXPII-RX** SoftCell

Bidirectional tripod turnstile made of sturdy steel.

ExPII-RX SoftCell. Bidirectional tripod made of high quality brushed stain-less steel. Ideal for both outdoors and indoors. Suitable for general foot traffic. Anti-queuing function; only one person passes at a time.

# **EXPII-RX** SoftCell Tripod Turnstile

Bidirectional tripod turnstile made of sturdy steel.