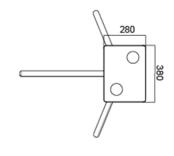

## **Technical Specifications**

| Certifications        | Compliance CE, ROHS, FCC                                 |
|-----------------------|----------------------------------------------------------|
| Framework Material    | Steel / White and black stoving varnish / Tempered glass |
| Arm material          | Stainless Steel                                          |
| Dimensions            | 380 * 280 * 1000mm                                       |
| Net Weight            | 35kg/pcs                                                 |
| Passage Width         | 550mm                                                    |
| Passing Direction     | Single directional and Bi-directional                    |
| MCBF                  | 10 million                                               |
| Power Supply          | AC220V/110V, 50/60Hz                                     |
| Operation Voltage     | 24V DC                                                   |
| Power Consumption     | 40W                                                      |
| Operation Temperature | -20 °C - 75 °C                                           |
| Operation Humidity    | 0 ~ 95% (No freeze)                                      |
| Working Environment   | Indoor / Outdoor                                         |
| Flow Rate             | 40 people per minute                                     |
| LED Indicator         | Two LED indicators on top                                |
| Communication         | Dry contact, Relay signal, RS485                         |
| Emergency             | Arms will drop down automatically                        |
| Flexibility           | Integrate with any access control                        |

## **Dimensions (mm)**

Front View

Top View