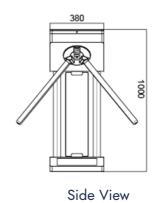

## **Technical Specifications**

| Certifications        | Compliance CE, ROHS, FCC                                 |
|-----------------------|----------------------------------------------------------|
| Framework Material    | Steel / White and black stoving varnish / Tempered glass |
| Arm material          | Stainless Steel                                          |
| Dimensions            | 380 * 280 * 1000mm                                       |
| Net Weight            | 35kg/pcs                                                 |
| Passage Width         | 550mm                                                    |
| Passing Direction     | Single directional and Bi-directional                    |
| MCBF                  | 10 million                                               |
| Power Supply          | AC220V/110V, 50/60Hz                                     |
| Operation Voltage     | 24V DC                                                   |
| Power Consumption     | 40W                                                      |
| Operation Temperature | -20 °C - 75 °C                                           |
| Operation Humidity    | 0 ~ 95% (No freeze)                                      |
| Working Environment   | Indoor / Outdoor                                         |
| Flow Rate             | 40 people per minute                                     |
| LED Indicator         | Two LED indicators on top                                |
| Communication         | Dry contact, Relay signal, RS485                         |
| Emergency             | Arms will drop down automatically                        |
| Flexibility           | Integrate with any access control                        |

## **Dimensions (mm)**

Front View

Top View