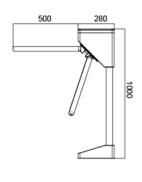

## **Technical Specifications**

| Certifications        | Compliance CE, ROHS, FCC                                 |
|-----------------------|----------------------------------------------------------|
| Framework Material    | Steel / White and black stoving varnish / Tempered glass |
| Arm material          | Stainless Steel                                          |
| Dimensions            | 380 * 280 * 1000mm                                       |
| Net Weight            | 35kg/pcs                                                 |
| Passage Width         | 550mm                                                    |
| Passing Direction     | Single directional and Bi-directional                    |
| MCBF                  | 10 million                                               |
| Power Supply          | AC220V/110V, 50/60Hz                                     |
| Operation Voltage     | 24V DC                                                   |
| Power Consumption     | 40W                                                      |
| Operation Temperature | -20 °C - 75 °C                                           |
| Operation Humidity    | 0 ~ 95% (No freeze)                                      |
| Working Environment   | Indoor / Outdoor                                         |
| Flow Rate             | 40 people per minute                                     |
| LED Indicator         | Two LED indicators on top                                |
| Communication         | Dry contact, Relay signal, RS485                         |
| Emergency             | Arms will drop down automatically                        |
| Flexibility           | Integrate with any access control                        |

## **Dimensions (mm)**

Front View

Top View