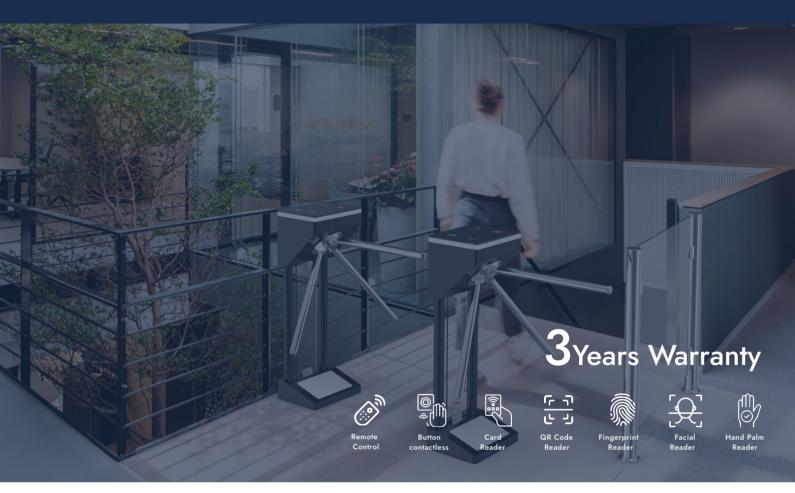

## EXPII-RX Webio 150

ExPII-RX's new customizable tripod turnstile for tight spaces.

Qualica-RD ANDROMEDA 50. Bidirectional or unidirectional tripod turnstile. IP65 watertightness level, for indoor/outdoor use. Fire safety requirements; arms drop automatically. Green and red LED pictogram indicator for passage status.

Color and dimensions can be customized, depending on the installation environment. Logo can be customized.

**3-year warranty.** Easy to install and maintain. Low noise level, the system operates smoothly. Low power consumption.