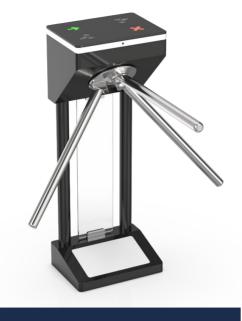

## EXPII-RX Webio 150

ExPII-RX's new customizable tripod turnstile for tight spaces.

Qualica-RD ANDROMEDA 50. Bidirectional or unidirectional tripod turnstile. IP65 watertightness level, for indoor/outdoor use. Fire safety requirements; arms drop automatically. Green and red LED pictogram indicator for passage status.

Color and dimensions can be customized, depending on the installation environment. Logo can be customized.

**3-year warranty.** Easy to install and maintain. Low noise level, the system operates smoothly. Low power consumption.