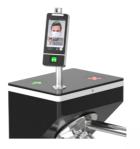

## **EXPII-RX** Webio 150 ExPII-RX's new customizable tripod turnstile for tight spaces.

**Card Solution** 

QR/Bar Code Solution

**Biometric Solution** 