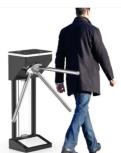

## EXPII-RX Webio 150

ExPII-RX's new customizable tripod turnstile for tight spaces.

Qualica-RD ANDROMEDA 50. Bidirectional or unidirectional tripod turnstile. IP65 watertightness level, for indoor/outdoor use. Fire safety requirements; arms drop automatically. Green and red LED pictogram indicator for passage status.

## **EXPII-RX** Webio 150 ExPII-RX's new customizable tripod turnstile for tight spaces.

**Card Solution** 

QR/Bar Code Solution

**Biometric Solution** 